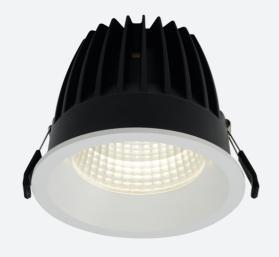

## Unity 125

Unity 125 Downlight Cool White DALI Code: AULED125D/DD3

## PRODUCT FEATURES

- IP44 compact high performance architectural downlight suitable for commercial, hospitality and retail applications
- Mirror finished anodized reflector
- Remote driver with plug and play connection
- · Powered by Tridonic

- Die-cast aluminium construction, powder coated and 30° cut-off angle
- · Anti-glare design to create visual comfort
- Dimmable and emergency options

| GENERAL INFORMATION              |              |
|----------------------------------|--------------|
| Wattage                          | 21W          |
| Lumens Delivered                 | 1500lm       |
| Lm/W                             | 72lm/W       |
| Beam Angle                       | 65           |
| CRI                              | 90           |
| CCT                              | 4000K        |
| Input                            | 220-240V     |
| Operating Temp                   | -20°C - 25°C |
| SDCM                             | 3            |
| UGR                              | 17           |
| Cut-Out Size                     | 125mm        |
| Product Weight without Packaging | 0.76 kg      |