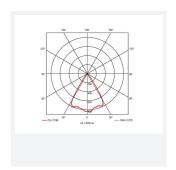

- Die-cast aluminium construction, powder coated and 30° cut-off angle
- · Anti-glare design to create visual comfort
- Dimmable and emergency options

| GENERAL INFORMATION              |              |
|----------------------------------|--------------|
| Wattage                          | 21W          |
| Lumens Delivered                 | 1500lm       |
| Lm/W                             | 72lm/W       |
| Beam Angle                       | 65           |
| CRI                              | 90           |
| CCT                              | 4000K        |
| Input                            | 220-240V     |
| Operating Temp                   | -20°C - 25°C |
| SDCM                             | 3            |
| UGR                              | 17           |
| Cut-Out Size                     | 125mm        |
| Product Weight without Packaging | 0.76 kg      |