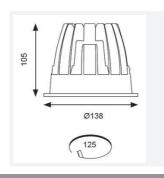

| TECHNICAL INFORMATION          |             |
|--------------------------------|-------------|
| Light Source                   | LED         |
| Colour / Finish                | White       |
| IP Rating                      | IP44        |
| Class Protection               | 2           |
| Internal / External            | Internal    |
| Surface / Recessed / Suspended | Recessed    |
| Lumen Depreciation             | L80 60,000h |
| Warranty (Years)               | 5           |
| CE Mark                        | Yes         |
| Diameter                       | 138 mm      |
| Height                         | 105 mm      |