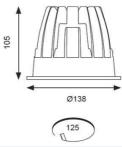

| TECHNICAL INFORMATION          |             |
|--------------------------------|-------------|
| Light Source                   | LED         |
| Colour / Finish                | White       |
| IP Rating                      | IP44        |
| Class Protection               | 2           |
| Internal / External            | Internal    |
| Surface / Recessed / Suspended | Recessed    |
| Lumen Depreciation             | L80 60,000h |
| Warranty (Years)               | 5           |
| CE Mark                        | Yes         |
| Diameter                       | 138 mm      |
| Height                         | 105 mm      |