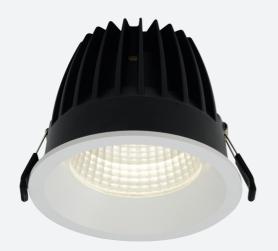

## Unity 125

Unity 125 Downlight Cool White DALI Emergency Code: AULED125D/DD3/M3

Ancillary, Commercial, Education, Hospitality,

## **PRODUCT FEATURES**

- IP44 compact high performance architectural downlight suitable for commercial, hospitality and retail applications
- Mirror finished anodized reflector
- Remote driver with plug and play connection
- · Powered by Tridonic

| GENERAL INFORMATION              |            |  |
|----------------------------------|------------|--|
| Wattage                          | 21W        |  |
| Lumens Delivered                 | 1500lm     |  |
| Lm/W                             | 72lm/W     |  |
| Beam Angle                       | 65         |  |
| CRI                              | 90         |  |
| ССТ                              | 4000K      |  |
| Input                            | 220-240V   |  |
| Operating Temp                   | 0°C - 25°C |  |
| SDCM                             | 3          |  |
| UGR                              | 17         |  |
| Cut-Out Size                     | 125mm      |  |
| Product Weight without Packaging | 0.794 kg   |  |

| TECHNICAL INFORMATION          |             |
|--------------------------------|-------------|
| Light Source                   | LED         |
| Colour / Finish                | White       |
| IP Rating                      | IP44        |
| Class Protection               | 2           |
| Internal / External            | Internal    |
| Surface / Recessed / Suspended | Recessed    |
| Lumen Depreciation             | L80 60,000h |
| Warranty (Years)               | 5           |
| CE Mark                        | Yes         |
| Diameter                       | 138 mm      |
| Height                         | 105 mm      |

· Anti-glare design to create visual comfort

· Dimmable and emergency options

- Die-cast aluminium construction, powder coated and  $30^\circ$  cut-off angle

Category

Application

Specification

Downlights

Architectural