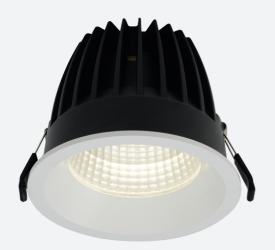

## Unity 125

Unity 125 Downlight Cool White DALI DALI-Code: AULED125D/DD3/DM3

| Downlights                                     |
|------------------------------------------------|
| Ancillary, Commercial, Education, Hospitality, |
| Residential, Retail                            |
| Architectural                                  |
|                                                |

## **PRODUCT FEATURES**

- IP44 compact high performance architectural downlight suitable for commercial, hospitality
  and retail applications
- Mirror finished anodized reflector
- Remote driver with plug and play connection
- Powered by Tridonic

| TECHNICAL INFORMATION          |             |  |  |
|--------------------------------|-------------|--|--|
| Light Source                   | LED         |  |  |
| Colour / Finish                | White       |  |  |
| IP Rating                      | IP44        |  |  |
| Class Protection               | 2           |  |  |
| Internal / External            | Internal    |  |  |
| Surface / Recessed / Suspended | Recessed    |  |  |
| Lumen Depreciation             | L80 60,000h |  |  |
| Warranty (Years)               | 5           |  |  |
| CE Mark                        | Yes         |  |  |
| Diameter                       | 138 mm      |  |  |
| Height                         | 105 mm      |  |  |