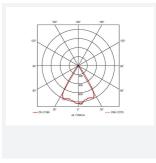

| GENERAL INFORMATION              |            |  |  |
|----------------------------------|------------|--|--|
| Wattage                          | 21W        |  |  |
| Lumens Delivered                 | 1500lm     |  |  |
| Lm/W                             | 72lm/W     |  |  |
| Beam Angle                       | 65         |  |  |
| CRI                              | 90         |  |  |
| ССТ                              | 4000K      |  |  |
| Input                            | 220-240V   |  |  |
| Operating Temp                   | 0°C - 25°C |  |  |
| SDCM                             | 3          |  |  |
| UGR                              | 17         |  |  |
| Cut-Out Size                     | 125mm      |  |  |
| Product Weight without Packaging | 0.794 kg   |  |  |