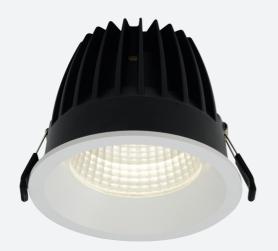

## Unity 125

Unity 125 Downlight Cool White DSI Emergency Code: AULED125D/DD2/M3

Category

Application

Specification

Downlights

Architectural

Residential, Retail

## **PRODUCT FEATURES**

- IP44 compact high performance architectural downlight suitable for commercial, hospitality
   and retail applications
- Mirror finished anodized reflector
- Remote driver with plug and play connection
- Powered by Tridonic