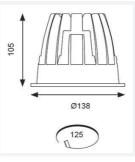

| TECHNICAL INFORMATION          |             |  |
|--------------------------------|-------------|--|
| Light Source                   | LED         |  |
| Colour / Finish                | White       |  |
| IP Rating                      | IP44        |  |
| Class Protection               | 2           |  |
| Internal / External            | Internal    |  |
| Surface / Recessed / Suspended | Recessed    |  |
| Lumen Depreciation             | L80 60,000h |  |
| Warranty (Years)               | 5           |  |
| CE Mark                        | Yes         |  |
| Diameter                       | 138 mm      |  |
| Height                         | 105 mm      |  |