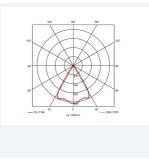

| GENERAL INFORMATION              |            |  |
|----------------------------------|------------|--|
| Wattage                          | 21W        |  |
| Lumens Delivered                 | 1500lm     |  |
| Lm/W                             | 72lm/W     |  |
| Beam Angle                       | 65         |  |
| CRI                              | 90         |  |
| ССТ                              | 4000K      |  |
| Input                            | 220-240V   |  |
| Operating Temp                   | 0°C - 25°C |  |
| SDCM                             | 3          |  |
| UGR                              | 17         |  |
| Cut-Out Size                     | 125mm      |  |
| Product Weight without Packaging | 0.01 kg    |  |