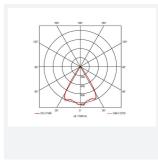

| GENERAL INFORMATION |            |  |
|---------------------|------------|--|
| Wattage             | 21W        |  |
| Lumens Delivered    | 1500lm     |  |
| Lm/W                | 72Im/W     |  |
| Beam Angle          | 65         |  |
| CRI                 | 90         |  |
| CCT                 | 4000K      |  |
| Input               | 220-240V   |  |
| Operating Temp      | 0°C - 25°C |  |
| SDCM                | 3          |  |
| UGR                 | 17         |  |
| Cut-Out Size        | 125mm      |  |