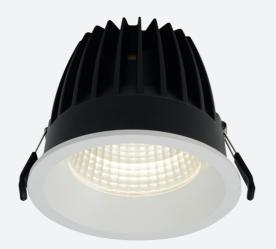

## Unity 125

Unity 125 Downlight Cool White Switch Dim DALI-Code: AULED125D/DD1/DM3

| Category      | Downlights                                     |
|---------------|------------------------------------------------|
| Application   | Ancillary, Commercial, Education, Hospitality, |
|               | Residential, Retail                            |
| Specification | Architectural                                  |
|               |                                                |

## **PRODUCT FEATURES**

- IP44 compact high performance architectural downlight suitable for commercial, hospitality
  Die-cast aluminium construction, powder coated and 30° cut-off angle and retail applications
- Mirror finished anodized reflector
- Remote driver with plug and play connection
- · Powered by Tridonic

| TECHNICAL INFORMATION          |             |  |
|--------------------------------|-------------|--|
| Light Source                   | LED         |  |
| Colour / Finish                | White       |  |
| IP Rating                      | IP44        |  |
| Class Protection               | 2           |  |
| Internal / External            | Internal    |  |
| Surface / Recessed / Suspended | Recessed    |  |
| Lumen Depreciation             | L80 60,000h |  |
| Warranty (Years)               | 5           |  |
| CE Mark                        | Yes         |  |
| Diameter                       | 138 mm      |  |
| Height                         | 105 mm      |  |