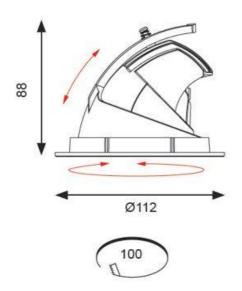

| TECHNICAL INFORMATION          |          |  |
|--------------------------------|----------|--|
| Light Source                   | LED      |  |
| Colour / Finish                | White    |  |
| IP Rating                      | IP20     |  |
| Class Protection               | 2        |  |
| Internal / External            | Internal |  |
| Surface / Recessed / Suspended | Recessed |  |
| Warranty (Years)               | 5        |  |
| CE Mark                        | Yes      |  |
| Diameter                       | 112 mm   |  |
| Height                         | 88 mm    |  |