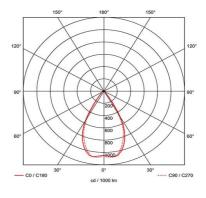

- Adjustable tilt angle from -15° to 45°
- Die-cast aluminium body and heatsink for good thermal management
- Dimmable options

| GENER                            | AL INFORMATION |
|----------------------------------|----------------|
| Wattage                          | 15             |
| Lumens Delivered                 | 1300lm         |
| Lm/W                             | 84lm/W         |
| Beam Angle                       | 55             |
| CRI                              | 90             |
| CCT                              | 4000K          |
| Input                            | 220-240V       |
| Operating Temp                   | -20°C - 25°C   |
| SDCM                             | 3              |
| UGR                              | 17             |
| Cut-Out Size                     | 100            |
| Energy efficiency class          | E              |
| Product Weight without Packaging | 0.93 kg        |