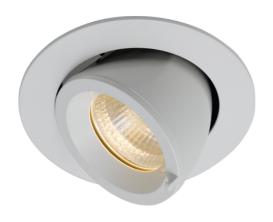

## Unity 100

13W Unity 100 4000K LED Wallwash Code: AULED100WW

## PRODUCT FEATURES

- Recessed adjustable architectural wallwash with 355° rotation suitable for commercial, hospitality and retail applications
- $30^{\circ}$  cut-off angle in the horizontal position
- Remote driver with plug and play connection
- · Powered by Tridonic

- Adjustable tilt angle from -15° to 45°
- Die-cast aluminium body and heatsink for good thermal management
- Dimmable options

| GENER                            | AL INFORMATION |
|----------------------------------|----------------|
| Wattage                          | 15             |
| Lumens Delivered                 | 1300lm         |
| Lm/W                             | 84lm/W         |
| Beam Angle                       | 55             |
| CRI                              | 90             |
| CCT                              | 4000K          |
| Input                            | 220-240V       |
| Operating Temp                   | -20°C - 25°C   |
| SDCM                             | 3              |
| UGR                              | 17             |
| Cut-Out Size                     | 100            |
| Energy efficiency class          | E              |
| Product Weight without Packaging | 0.93 kg        |