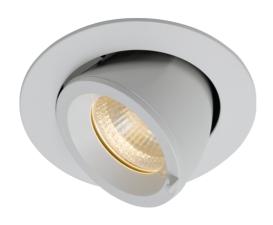

## Unity 100

13W Unity 100 4000K LED Wallwash Code: AULED100WW

## PRODUCT FEATURES

- Recessed adjustable architectural wallwash with 355° rotation suitable for commercial, hospitality and retail applications
- $30^{\circ}$  cut-off angle in the horizontal position
- Remote driver with plug and play connection
- · Powered by Tridonic

- Adjustable tilt angle from -15° to 45°
- Die-cast aluminium body and heatsink for good thermal management
- Dimmable options

| GENER                            | AL INFORMATION |
|----------------------------------|----------------|
| Wattage                          | 15             |
| Lumens Delivered                 | 1300lm         |
| Lm/W                             | 84lm/W         |
| Beam Angle                       | 55             |
| CRI                              | 90             |
| CCT                              | 4000K          |
| Input                            | 220-240V       |
| Operating Temp                   | -20°C - 25°C   |
| SDCM                             | 3              |
| UGR                              | 17             |
| Cut-Out Size                     | 100            |
| Energy efficiency class          | E              |
| Product Weight without Packaging | 0.93 kg        |

| TECHNICAL INFORMATION          |          |  |
|--------------------------------|----------|--|
| Light Source                   | LED      |  |
| Colour / Finish                | White    |  |
| IP Rating                      | IP20     |  |
| Class Protection               | 2        |  |
| Internal / External            | Internal |  |
| Surface / Recessed / Suspended | Recessed |  |
| Warranty (Years)               | 5        |  |
| CE Mark                        | Yes      |  |
| Diameter                       | 112 mm   |  |
| Height                         | 88 mm    |  |