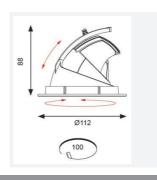

| TECHNICAL INFORMATION          |             |  |
|--------------------------------|-------------|--|
| Light Source                   | LED         |  |
| Colour / Finish                | White       |  |
| IP Rating                      | IP20        |  |
| Class Protection               | 2           |  |
| Internal / External            | Internal    |  |
| Surface / Recessed / Suspended | Recessed    |  |
| Lumen Depreciation             | L70 60,000h |  |
| Warranty (Years)               | 5           |  |
| CE Mark                        | Yes         |  |
| Diameter                       | 112 mm      |  |
| Height                         | 88 mm       |  |