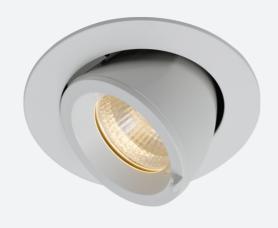

## PRODUCT FEATURES

- Recessed adjustable architectural wallwash with 355° rotation suitable for commercial, hospitality and retail applications
- $30^{\circ}$  cut-off angle in the horizontal position
- Remote driver with plug and play connection
- · Powered by Tridonic

- Adjustable tilt angle from -15° to 45°
- Die-cast aluminium body and heatsink for good thermal management
- Dimmable options

|                                | GENERAL INFORMATION |
|--------------------------------|---------------------|
| Wattage                        | 15W                 |
| Lumens Delivered               | 1100lm              |
| Lm/W                           | 76lm/W              |
| Beam Angle                     | 55                  |
| CRI                            | 90                  |
| CCT                            | 3000K               |
| Input                          | 220-240V            |
| Operating Temp                 | -20°C - 25°C        |
| SDCM                           | 5                   |
| UGR                            | 17                  |
| Cut-Out Size                   | 100mm               |
| Product Weight without Packagi | ng 1.007 kg         |