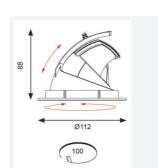

| TECHNICAL INFORMATION          |             |  |
|--------------------------------|-------------|--|
| Light Source                   | LED         |  |
| Colour / Finish                | White       |  |
| IP Rating                      | IP20        |  |
| Class Protection               | 2           |  |
| Internal / External            | Internal    |  |
| Surface / Recessed / Suspended | Recessed    |  |
| Lumen Depreciation             | L70 60,000h |  |
| Warranty (Years)               | 5           |  |
| CE Mark                        | Yes         |  |
| Diameter                       | 112 mm      |  |
| Height                         | 88 mm       |  |