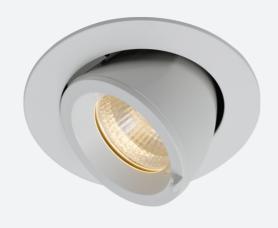

## Unity 100

## Unity 100 Wallwash Warm White Switch Dim Code: AULED100WW/WW/DD1

Category

**Application** 

Specification

Ancillary, Commercial, Education, Hospitality,

## PRODUCT FEATURES

- Recessed adjustable architectural wallwash with 355° rotation suitable for commercial, hospitality and retail applications
- $30^{\circ}$  cut-off angle in the horizontal position
- Remote driver with plug and play connection
- · Powered by Tridonic

- Adjustable tilt angle from -15° to 45°
- Die-cast aluminium body and heatsink for good thermal management
- · Dimmable options

|                                | GENERAL INFORMATION |
|--------------------------------|---------------------|
| Wattage                        | 15W                 |
| Lumens Delivered               | 1100lm              |
| Lm/W                           | 76lm/W              |
| Beam Angle                     | 55                  |
| CRI                            | 90                  |
| CCT                            | 3000K               |
| Input                          | 220-240V            |
| Operating Temp                 | -20°C - 25°C        |
| SDCM                           | 5                   |
| UGR                            | 17                  |
| Cut-Out Size                   | 100mm               |
| Product Weight without Packagi | ng 1.007 kg         |