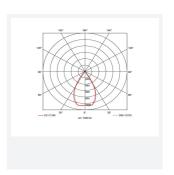

- Adjustable tilt angle from -15° to 45°
- Die-cast aluminium body and heatsink for good thermal management
- · Dimmable options

|                                | GENERAL INFORMATION |
|--------------------------------|---------------------|
| Wattage                        | 15W                 |
| Lumens Delivered               | 1100lm              |
| Lm/W                           | 76lm/W              |
| Beam Angle                     | 55                  |
| CRI                            | 90                  |
| CCT                            | 3000K               |
| Input                          | 220-240V            |
| Operating Temp                 | -20°C - 25°C        |
| SDCM                           | 5                   |
| UGR                            | 17                  |
| Cut-Out Size                   | 100mm               |
| Product Weight without Packagi | ng 1.007 kg         |