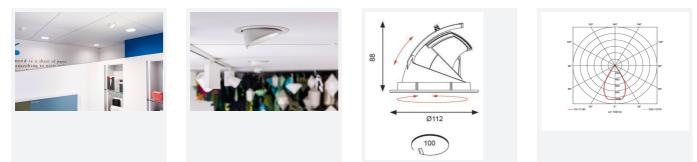

| TECHNICAL INFORMATION          |             |  |
|--------------------------------|-------------|--|
| Light Source                   | LED         |  |
| Colour / Finish                | White       |  |
| IP Rating                      | IP20        |  |
| Class Protection               | 2           |  |
| Internal / External            | Internal    |  |
| Surface / Recessed / Suspended | Recessed    |  |
| Lumen Depreciation             | L70 60,000h |  |
| Warranty (Years)               | 5           |  |
| CE Mark                        | Yes         |  |
| Diameter                       | 112 mm      |  |
| Height                         | 88 mm       |  |