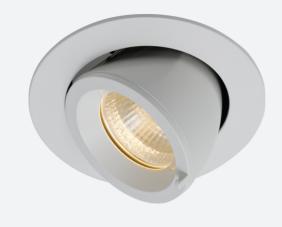

## PRODUCT FEATURES

- Recessed adjustable architectural wallwash with 355° rotation suitable for commercial, hospitality and retail applications
- +  $30^\circ$  cut-off angle in the horizontal position
- Remote driver with plug and play connection
- Powered by Tridonic

- Adjustable tilt angle from -15° to  $45^\circ$
- · Die-cast aluminium body and heatsink for good thermal management
- Dimmable options