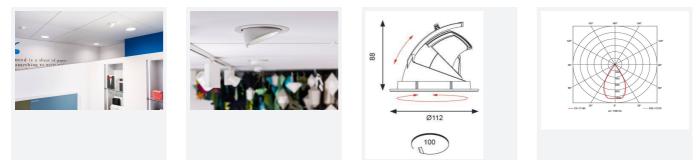

| TECHNICAL INFORMATION          |             |  |  |
|--------------------------------|-------------|--|--|
| Light Source                   | LED         |  |  |
| Colour / Finish                | White       |  |  |
| IP Rating                      | IP20        |  |  |
| Class Protection               | 2           |  |  |
| Internal / External            | Internal    |  |  |
| Surface / Recessed / Suspended | Recessed    |  |  |
| Lumen Depreciation             | L70 60,000h |  |  |
| Warranty (Years)               | 5           |  |  |
| CE Mark                        | Yes         |  |  |
| Diameter                       | 112 mm      |  |  |
| Height                         | 88 mm       |  |  |

## PRODUCT FEATURES

- Recessed adjustable architectural wallwash with 355° rotation suitable for commercial, hospitality and retail applications
- +  $30^\circ$  cut-off angle in the horizontal position
- Remote driver with plug and play connection
- Powered by Tridonic

- Adjustable tilt angle from -1.5° to 45°
- · Die-cast aluminium body and heatsink for good thermal management
- Dimmable options