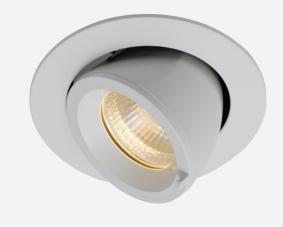

## Unity 100

Unity 100 Wallwash Cool White DALI Code: AULED100WW/DD3

| Category      | Downlights                                            |  |
|---------------|-------------------------------------------------------|--|
| Application   | cation Ancillary, Commercial, Education, Hospitality, |  |
|               | Residential, Retail                                   |  |
| Specification | Architectural                                         |  |
|               |                                                       |  |

## PRODUCT FEATURES

- Recessed adjustable architectural wallwash with 355° rotation suitable for commercial, hospitality and retail applications
- +  $30^\circ$  cut-off angle in the horizontal position
- Remote driver with plug and play connection
- Powered by Tridonic

- Adjustable tilt angle from -1.5° to 45°
- · Die-cast aluminium body and heatsink for good thermal management
- Dimmable options