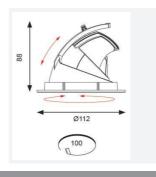

| TECHNICAL INFORMATION          |             |  |
|--------------------------------|-------------|--|
| Light Source                   | LED         |  |
| Colour / Finish                | White       |  |
| IP Rating                      | IP20        |  |
| Class Protection               | 2           |  |
| Internal / External            | Internal    |  |
| Surface / Recessed / Suspended | Recessed    |  |
| Lumen Depreciation             | L70 60,000h |  |
| Warranty (Years)               | 5           |  |
| CE Mark                        | Yes         |  |
| Diameter                       | 112 mm      |  |
| Height                         | 88 mm       |  |