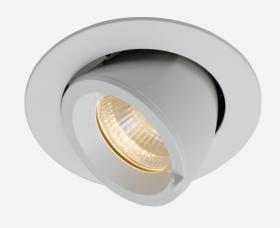

## PRODUCT FEATURES

- Recessed adjustable architectural wallwash with 355° rotation suitable for commercial, hospitality and retail applications
- $30^{\circ}$  cut-off angle in the horizontal position
- Remote driver with plug and play connection
- · Powered by Tridonic

- Adjustable tilt angle from -15° to 45°
- Die-cast aluminium body and heatsink for good thermal management
- · Dimmable options

| GENERAL INFORMATION            |              |  |
|--------------------------------|--------------|--|
| Wattage                        | 15W          |  |
| Lumens Delivered               | 1300lm       |  |
| Lm/W                           | 84lm/W       |  |
| Beam Angle                     | 55           |  |
| CRI                            | 90           |  |
| CCT                            | 4000K        |  |
| Input                          | 220-240V     |  |
| Operating Temp                 | -20°C - 25°C |  |
| SDCM                           | 3            |  |
| UGR                            | 17           |  |
| Cut-Out Size                   | 100mm        |  |
| Product Weight without Packagi | ng 1.007 kg  |  |