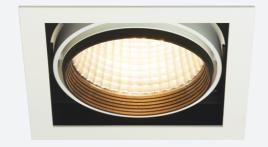

- Square and Rectangular recessed adjustable architectural downlight suitable for commercial, hospitality and retail applications
- Black trim provides excellent glare control
- Remote driver with plug and play connection
- · Powered by Tridonic

- Fully adjustable tilt angle  $30^{\circ}$  on two axis
- Steel housing with die-cast aluminium body for good thermal management
- · Dimmable options

| GENERAL INFORMATION              |              |  |  |  |
|----------------------------------|--------------|--|--|--|
| Wattage                          | 36W          |  |  |  |
| Lumens Delivered                 | 3100lm       |  |  |  |
| Lm/W                             | 88lm/W       |  |  |  |
| Beam Angle                       | 40           |  |  |  |
| CRI                              | 90           |  |  |  |
| CCT                              | 4000K        |  |  |  |
| Input                            | 220-240V     |  |  |  |
| Operating Temp                   | -20°C - 25°C |  |  |  |
| SDCM                             | 3            |  |  |  |
| UGR                              | 10           |  |  |  |
| Cut-Out Size                     | 160x160mm    |  |  |  |
| Product Weight without Packaging | 1.46 kg      |  |  |  |