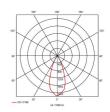

- Fully adjustable tilt angle  $30^{\circ}$  on two axis
- Steel housing with die-cast aluminium body for good thermal management
- · Dimmable options

| GENERAL INFORMATION              |              |  |  |  |
|----------------------------------|--------------|--|--|--|
| Wattage                          | 36W          |  |  |  |
| Lumens Delivered                 | 3100lm       |  |  |  |
| Lm/W                             | 88lm/W       |  |  |  |
| Beam Angle                       | 40           |  |  |  |
| CRI                              | 90           |  |  |  |
| CCT                              | 4000K        |  |  |  |
| Input                            | 220-240V     |  |  |  |
| Operating Temp                   | -20°C - 25°C |  |  |  |
| SDCM                             | 3            |  |  |  |
| UGR                              | 10           |  |  |  |
| Cut-Out Size                     | 160x160mm    |  |  |  |
| Product Weight without Packaging | 1.46 kg      |  |  |  |