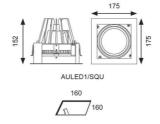

- Fully adjustable tilt angle  $30^{\circ}$  on two axis
- Steel housing with die-cast aluminium body for good thermal management
- · Dimmable options

| GENERAL INFORMATION              |              |  |  |  |
|----------------------------------|--------------|--|--|--|
| Wattage                          | 36W          |  |  |  |
| Lumens Delivered                 | 3100lm       |  |  |  |
| Lm/W                             | 88lm/W       |  |  |  |
| Beam Angle                       | 40           |  |  |  |
| CRI                              | 90           |  |  |  |
| CCT                              | 4000K        |  |  |  |
| Input                            | 220-240V     |  |  |  |
| Operating Temp                   | -20°C - 25°C |  |  |  |
| SDCM                             | 3            |  |  |  |
| UGR                              | 10           |  |  |  |
| Cut-Out Size                     | 160x160mm    |  |  |  |
| Product Weight without Packaging | 1.46 kg      |  |  |  |

| TECHNICAL INFORMATION          |             |  |
|--------------------------------|-------------|--|
| Light Source                   | LED         |  |
| Colour / Finish                | White       |  |
| IP Rating                      | IP20        |  |
| Class Protection               | 2           |  |
| Internal / External            | Internal    |  |
| Surface / Recessed / Suspended | Recessed    |  |
| Lumen Depreciation             | L80 60,000h |  |
| Warranty (Years)               | 5           |  |
| CE Mark                        | Yes         |  |
| Height                         | 152 mm      |  |
|                                |             |  |