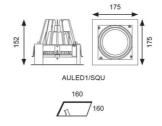

- Fully adjustable tilt angle  $30^{\circ}$  on two axis
- Steel housing with die-cast aluminium body for good thermal management
- Dimmable options

| GENERAL INFORMATION              |              |  |
|----------------------------------|--------------|--|
| Wattage                          | 36W          |  |
| Lumens Delivered                 | 3100lm       |  |
| Lm/W                             | 88lm/W       |  |
| Beam Angle                       | 40           |  |
| CRI                              | 90           |  |
| CCT                              | 4000K        |  |
| Input                            | 220-240V     |  |
| Operating Temp                   | -20°C - 25°C |  |
| SDCM                             | 3            |  |
| UGR                              | 10           |  |
| Cut-Out Size                     | 160x160mm    |  |
| Product Weight without Packaging | 0.01 kg      |  |

| TECHNICAL INFORMATION          |             |  |
|--------------------------------|-------------|--|
| Light Source                   | LED         |  |
| Colour / Finish                | White       |  |
| IP Rating                      | IP20        |  |
| Class Protection               | 2           |  |
| Internal / External            | Internal    |  |
| Surface / Recessed / Suspended | Recessed    |  |
| Lumen Depreciation             | L80 60,000h |  |
| Warranty (Years)               | 5           |  |
| CE Mark                        | Yes         |  |
| Height                         | 152 mm      |  |