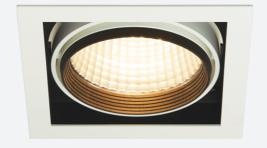

## Unity S and R

Unity Square 1 Downlight DSI Code: AULED1/SQU/DD2

| Downlights                                     |
|------------------------------------------------|
| Ancillary, Commercial, Education, Hospitality, |
| Residential, Retail                            |
| Architectural                                  |
|                                                |

- Square and Rectangular recessed adjustable architectural downlight suitable for commercial, hospitality and retail applications
- Black trim provides excellent glare control

www.ansell-lighting.com

- Remote driver with plug and play connection
- · Powered by Tridonic

- Fully adjustable tilt angle  $30^{\circ}$  on two axis
- Steel housing with die-cast aluminium body for good thermal management
- Dimmable options

| GENERAL INFORMATION              |              |  |
|----------------------------------|--------------|--|
| Wattage                          | 36W          |  |
| Lumens Delivered                 | 3100lm       |  |
| Lm/W                             | 88lm/W       |  |
| Beam Angle                       | 40           |  |
| CRI                              | 90           |  |
| CCT                              | 4000K        |  |
| Input                            | 220-240V     |  |
| Operating Temp                   | -20°C - 25°C |  |
| SDCM                             | 3            |  |
| UGR                              | 10           |  |
| Cut-Out Size                     | 160x160mm    |  |
| Product Weight without Packaging | 0.01 kg      |  |