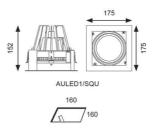

| GENERAL INFORMATION              |            |  |  |
|----------------------------------|------------|--|--|
| Wattage                          | 36W        |  |  |
| Lumens Delivered                 | 3100lm     |  |  |
| Lm/W                             | 88lm/W     |  |  |
| Beam Angle                       | 40         |  |  |
| CRI                              | 90         |  |  |
| ССТ                              | 4000K      |  |  |
| Input                            | 220-240V   |  |  |
| Operating Temp                   | 0°C - 25°C |  |  |
| SDCM                             | 3          |  |  |
| UGR                              | 10         |  |  |
| Cut-Out Size                     | 160x160mm  |  |  |
| Product Weight without Packaging | 0.01 kg    |  |  |

| TECHNICAL INFORMATION          |             |  |  |
|--------------------------------|-------------|--|--|
| Light Source                   | LED         |  |  |
| Colour / Finish                | White       |  |  |
| IP Rating                      | IP20        |  |  |
| Class Protection               | 2           |  |  |
| Internal / External            | Internal    |  |  |
| Surface / Recessed / Suspended | Recessed    |  |  |
| Lumen Depreciation             | L80 60,000h |  |  |
| Warranty (Years)               | 5           |  |  |
| CE Mark                        | Yes         |  |  |
| Height                         | 152 mm      |  |  |