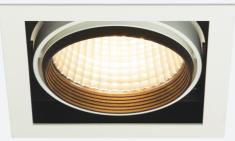

## Unity S and R

Unity Square 1 Downlight DSI Emergency Code: AULED1/SQU/DD2/M3

| Category      | Downlights                                     |  |
|---------------|------------------------------------------------|--|
| Application   | Ancillary, Commercial, Education, Hospitality, |  |
|               | Residential, Retail                            |  |
| Specification | Architectural                                  |  |
|               |                                                |  |

+ Fully adjustable tilt angle  $30^\circ$  on two axis

· Dimmable options

· Steel housing with die-cast aluminium body for good thermal management

- Square and Rectangular recessed adjustable architectural downlight suitable for commercial, hospitality and retail applications
- · Black trim provides excellent glare control
- Remote driver with plug and play connection
- Powered by Tridonic