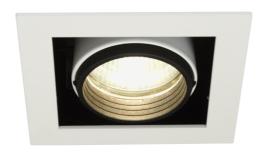

## Unity S and R Retractable

Unity Multi Pivot Single 4000K Downlight Code: AULED1/SMP

## PRODUCT FEATURES

- Square and Rectangular recessed adjustable architectural downlight suitable for commercial, hospitality and retail applications
- Retractable head design allows for a range of installation applications
- Steel housing with die-cast aluminium body for excellent thermal management
- Dimmable options

- Full 360° head rotation and 90° tilting capability
- Black trim provides excellent glare control
- Remote driver with plug and play connection
- Powered by Tridonic

| GENER                            | RAL INFORMATION |
|----------------------------------|-----------------|
| Wattage                          | 15              |
| Lumens Delivered                 | 1000lm          |
| Lm/W                             | 73lm/W          |
| Beam Angle                       | 50              |
| CRI                              | 90              |
| CCT                              | 4000K           |
| Input                            | 220-240V        |
| Operating Temp                   | -20°C - 25°C    |
| SDCM                             | 3               |
| UGR                              | 14              |
| Cut-Out Size                     | 90x90           |
| Energy efficiency class          | E               |
| Product Weight without Packaging | 0.609 kg        |