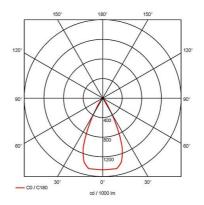

- Full 360° head rotation and 90° tilting capability
- Black trim provides excellent glare control
- Remote driver with plug and play connection
- Powered by Tridonic

| GENER                            | RAL INFORMATION |
|----------------------------------|-----------------|
| Wattage                          | 15              |
| Lumens Delivered                 | 1000lm          |
| Lm/W                             | 73lm/W          |
| Beam Angle                       | 50              |
| CRI                              | 90              |
| CCT                              | 4000K           |
| Input                            | 220-240V        |
| Operating Temp                   | -20°C - 25°C    |
| SDCM                             | 3               |
| UGR                              | 14              |
| Cut-Out Size                     | 90x90           |
| Energy efficiency class          | E               |
| Product Weight without Packaging | 0.609 kg        |