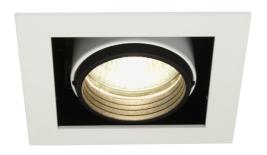

## Unity S and R Retractable

Unity Multi Pivot Single 4000K Downlight Code: AULED1/SMP

## PRODUCT FEATURES

- Square and Rectangular recessed adjustable architectural downlight suitable for commercial, hospitality and retail applications
- Retractable head design allows for a range of installation applications
- Steel housing with die-cast aluminium body for excellent thermal management
- Dimmable options

- Full 360° head rotation and 90° tilting capability
- Black trim provides excellent glare control
- Remote driver with plug and play connection
- Powered by Tridonic

| GENER                            | RAL INFORMATION |
|----------------------------------|-----------------|
| Wattage                          | 15              |
| Lumens Delivered                 | 1000lm          |
| Lm/W                             | 73lm/W          |
| Beam Angle                       | 50              |
| CRI                              | 90              |
| CCT                              | 4000K           |
| Input                            | 220-240V        |
| Operating Temp                   | -20°C - 25°C    |
| SDCM                             | 3               |
| UGR                              | 14              |
| Cut-Out Size                     | 90x90           |
| Energy efficiency class          | E               |
| Product Weight without Packaging | 0.609 kg        |