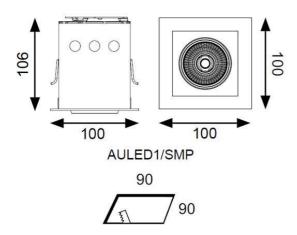

- Full 360° head rotation and 90° tilting capability
- Black trim provides excellent glare control
- Remote driver with plug and play connection
- Powered by Tridonic

| GENER                            | RAL INFORMATION |
|----------------------------------|-----------------|
| Wattage                          | 15              |
| Lumens Delivered                 | 1000lm          |
| Lm/W                             | 73lm/W          |
| Beam Angle                       | 50              |
| CRI                              | 90              |
| CCT                              | 4000K           |
| Input                            | 220-240V        |
| Operating Temp                   | -20°C - 25°C    |
| SDCM                             | 3               |
| UGR                              | 14              |
| Cut-Out Size                     | 90x90           |
| Energy efficiency class          | E               |
| Product Weight without Packaging | 0.609 kg        |

| TECHNICAL INFORMATION          |          |  |
|--------------------------------|----------|--|
| Light Source                   | LED      |  |
| Colour / Finish                | White    |  |
| IP Rating                      | IP20     |  |
| Class Protection               | 2        |  |
| Internal / External            | Internal |  |
| Surface / Recessed / Suspended | Recessed |  |
| Warranty (Years)               | 5        |  |
| CE Mark                        | Yes      |  |
| Height                         | 106 mm   |  |