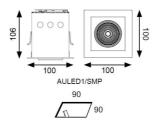

- Full 360° head rotation and 90° tilting capability
- Black trim provides excellent glare control
- Remote driver with plug and play connection
- Powered by Tridonic

| GENERAL INFORMATION              |              |
|----------------------------------|--------------|
| Wattage                          | 15W          |
| Lumens Delivered                 | 1000lm       |
| Lm/W                             | 73lm/W       |
| Beam Angle                       | 50           |
| CRI                              | 90           |
| ССТ                              | 4000K        |
| Input                            | 220-240V     |
| Operating Temp                   | -20°C - 25°C |
| SDCM                             | 3            |
| UGR                              | 14           |
| Cut-Out Size                     | 90x90mm      |
| Product Weight without Packaging | 0.01 kg      |
|                                  |              |

| TECHNICAL INFORMATION          |             |
|--------------------------------|-------------|
| Light Source                   | LED         |
| Colour / Finish                | White       |
| IP Rating                      | IP20        |
| Class Protection               | 2           |
| Internal / External            | Internal    |
| Surface / Recessed / Suspended | Recessed    |
| Lumen Depreciation             | L80 60,000h |
| Warranty (Years)               | 5           |
| CE Mark                        | Yes         |
| Height                         | 106 mm      |