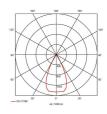

- Full 360° head rotation and 90° tilting capability
- Black trim provides excellent glare control
- Remote driver with plug and play connection
- Powered by Tridonic

| GENERAL INFORMATION              |              |
|----------------------------------|--------------|
| Wattage                          | 15W          |
| Lumens Delivered                 | 1000lm       |
| Lm/W                             | 73lm/W       |
| Beam Angle                       | 50           |
| CRI                              | 90           |
| ССТ                              | 4000K        |
| Input                            | 220-240V     |
| Operating Temp                   | -20°C - 25°C |
| SDCM                             | 3            |
| UGR                              | 14           |
| Cut-Out Size                     | 90x90mm      |
| Product Weight without Packaging | 0.01 kg      |
|                                  |              |