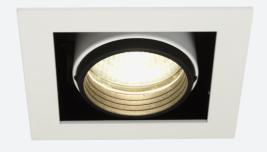

## Unity S and R Retractable

Unity Square Retractable Downlight 1-10V Code: AULED1/SMP/DD4

- Square and Rectangular recessed adjustable architectural downlight suitable for commercial, hospitality and retail applications
- Retractable head design allows for a range of installation applications
- Steel housing with die-cast aluminium body for excellent thermal management
- · Dimmable options

- Full 360° head rotation and 90° tilting capability
- Black trim provides excellent glare control
- Remote driver with plug and play connection
- Powered by Tridonic

| GENERAL INFORMATION              |              |
|----------------------------------|--------------|
| Wattage                          | 15W          |
| Lumens Delivered                 | 1000lm       |
| Lm/W                             | 73lm/W       |
| Beam Angle                       | 50           |
| CRI                              | 90           |
| ССТ                              | 4000K        |
| Input                            | 220-240V     |
| Operating Temp                   | -20°C - 25°C |
| SDCM                             | 3            |
| UGR                              | 14           |
| Cut-Out Size                     | 90x90mm      |
| Product Weight without Packaging | 0.01 kg      |
|                                  |              |