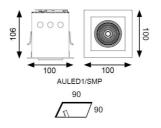

- Full 360° head rotation and 90° tilting capability
- Black trim provides excellent glare control
- Remote driver with plug and play connection
- Powered by Tridonic

| GENERAL INFORMATION              |            |
|----------------------------------|------------|
| Wattage                          | 15W        |
| Lumens Delivered                 | 1000lm     |
| Lm/W                             | 73lm/W     |
| Beam Angle                       | 50         |
| CRI                              | 90         |
| ССТ                              | 4000K      |
| Input                            | 220-240V   |
| Operating Temp                   | 0°C - 25°C |
| SDCM                             | 3          |
| UGR                              | 14         |
| Cut-Out Size                     | 90x90mm    |
| Product Weight without Packaging | 0.01 kg    |
|                                  |            |

| TECHNICAL INFORMATION          |             |
|--------------------------------|-------------|
| Light Source                   | LED         |
| Colour / Finish                | White       |
| IP Rating                      | IP20        |
| Class Protection               | 2           |
| Internal / External            | Internal    |
| Surface / Recessed / Suspended | Recessed    |
| Lumen Depreciation             | L80 60,000h |
| Warranty (Years)               | 5           |
| CE Mark                        | Yes         |
| Height                         | 106 mm      |