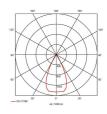

- Full 360° head rotation and 90° tilting capability
- Black trim provides excellent glare control
- Remote driver with plug and play connection
- Powered by Tridonic

| GENERAL INFORMATION              |            |
|----------------------------------|------------|
| Wattage                          | 15W        |
| Lumens Delivered                 | 1000lm     |
| Lm/W                             | 73lm/W     |
| Beam Angle                       | 50         |
| CRI                              | 90         |
| ССТ                              | 4000K      |
| Input                            | 220-240V   |
| Operating Temp                   | 0°C - 25°C |
| SDCM                             | 3          |
| UGR                              | 14         |
| Cut-Out Size                     | 90x90mm    |
| Product Weight without Packaging | 0.01 kg    |
|                                  |            |