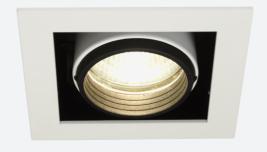

## Unity S and R Retractable

Unity Square Retractable Downlight 1-10V Code: AULED1/SMP/DD4/M3

- Square and Rectangular recessed adjustable architectural downlight suitable for commercial, hospitality and retail applications
- Retractable head design allows for a range of installation applications
- Steel housing with die-cast aluminium body for excellent thermal management
- · Dimmable options

- Full 360° head rotation and 90° tilting capability
- Black trim provides excellent glare control
- Remote driver with plug and play connection
- Powered by Tridonic

| GENERAL INFORMATION              |            |
|----------------------------------|------------|
| Wattage                          | 15W        |
| Lumens Delivered                 | 1000lm     |
| Lm/W                             | 73lm/W     |
| Beam Angle                       | 50         |
| CRI                              | 90         |
| ССТ                              | 4000K      |
| Input                            | 220-240V   |
| Operating Temp                   | 0°C - 25°C |
| SDCM                             | 3          |
| UGR                              | 14         |
| Cut-Out Size                     | 90x90mm    |
| Product Weight without Packaging | 0.01 kg    |
|                                  |            |