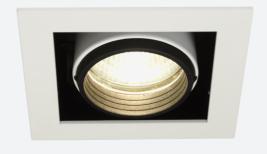

## Unity S and R Retractable

Unity Square Retractable Downlight DALI Code: AULED1/SMP/DD3

- Square and Rectangular recessed adjustable architectural downlight suitable for commercial, hospitality and retail applications
- Retractable head design allows for a range of installation applications
- Steel housing with die-cast aluminium body for excellent thermal management
- · Dimmable options

- Full 360° head rotation and 90° tilting capability
- Black trim provides excellent glare control
- Remote driver with plug and play connection
- Powered by Tridonic

| GENERAL INFORMATION              |              |  |
|----------------------------------|--------------|--|
| Wattage                          | 15W          |  |
| Lumens Delivered                 | 1000lm       |  |
| Lm/W                             | 73lm/W       |  |
| Beam Angle                       | 50           |  |
| CRI                              | 90           |  |
| CCT                              | 4000K        |  |
| Input                            | 220-240V     |  |
| Operating Temp                   | -20°C - 25°C |  |
| SDCM                             | 3            |  |
| UGR                              | 14           |  |
| Cut-Out Size                     | 90x90mm      |  |
| Product Weight without Packaging | 0.6 kg       |  |
|                                  |              |  |