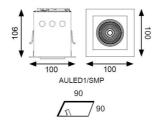

- Full 360° head rotation and 90° tilting capability
- Black trim provides excellent glare control
- Remote driver with plug and play connection
- Powered by Tridonic

| GENERAL INFORMATION              |              |  |
|----------------------------------|--------------|--|
| Wattage                          | 15W          |  |
| Lumens Delivered                 | 1000lm       |  |
| Lm/W                             | 73lm/W       |  |
| Beam Angle                       | 50           |  |
| CRI                              | 90           |  |
| CCT                              | 4000K        |  |
| Input                            | 220-240V     |  |
| Operating Temp                   | -20°C - 25°C |  |
| SDCM                             | 3            |  |
| UGR                              | 14           |  |
| Cut-Out Size                     | 90x90mm      |  |
| Product Weight without Packaging | 0.6 kg       |  |
|                                  |              |  |

| TECHNICAL INFORMATION          |             |
|--------------------------------|-------------|
| Light Source                   | LED         |
| Colour / Finish                | White       |
| IP Rating                      | IP20        |
| Class Protection               | 2           |
| Internal / External            | Internal    |
| Surface / Recessed / Suspended | Recessed    |
| Lumen Depreciation             | L80 60,000h |
| Warranty (Years)               | 5           |
| CE Mark                        | Yes         |
| Height                         | 106 mm      |