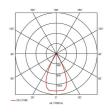

- Full 360° head rotation and 90° tilting capability
- Black trim provides excellent glare control
- Remote driver with plug and play connection
- Powered by Tridonic

| GENERAL INFORMATION              |              |  |
|----------------------------------|--------------|--|
| Wattage                          | 15W          |  |
| Lumens Delivered                 | 1000lm       |  |
| Lm/W                             | 73lm/W       |  |
| Beam Angle                       | 50           |  |
| CRI                              | 90           |  |
| CCT                              | 4000K        |  |
| Input                            | 220-240V     |  |
| Operating Temp                   | -20°C - 25°C |  |
| SDCM                             | 3            |  |
| UGR                              | 14           |  |
| Cut-Out Size                     | 90x90mm      |  |
| Product Weight without Packaging | 0.6 kg       |  |
|                                  |              |  |