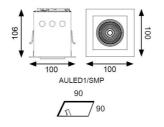

- Full 360° head rotation and 90° tilting capability
- Black trim provides excellent glare control
- · Remote driver with plug and play connection
- · Powered by Tridonic

| GENERAL INFORMATION              |            |  |
|----------------------------------|------------|--|
| Wattage                          | 15W        |  |
| Lumens Delivered                 | 1000lm     |  |
| Lm/W                             | 73lm/W     |  |
| Beam Angle                       | 50         |  |
| CRI                              | 90         |  |
| ССТ                              | 4000K      |  |
| Input                            | 220-240V   |  |
| Operating Temp                   | 0°C - 25°C |  |
| SDCM                             | 3          |  |
| UGR                              | 14         |  |
| Cut-Out Size                     | 90x90mm    |  |
| Product Weight without Packaging | 0.01 kg    |  |
|                                  |            |  |

| TECHNICAL INFORMATION          |             |
|--------------------------------|-------------|
| Light Source                   | LED         |
| Colour / Finish                | White       |
| IP Rating                      | IP20        |
| Class Protection               | 2           |
| Internal / External            | Internal    |
| Surface / Recessed / Suspended | Recessed    |
| Lumen Depreciation             | L80 60,000h |
| Warranty (Years)               | 5           |
| CE Mark                        | Yes         |
| Height                         | 106 mm      |