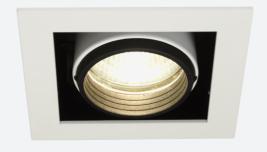

## Unity S and R Retractable

Unity Square Retractable Downlight DALI Code: AULED1/SMP/DD3/M3

- · Square and Rectangular recessed adjustable architectural downlight suitable for commercial, hospitality and retail applications
- · Retractable head design allows for a range of installation applications
- Steel housing with die-cast aluminium body for excellent thermal management
- · Dimmable options

- Full 360° head rotation and 90° tilting capability
- Black trim provides excellent glare control
- · Remote driver with plug and play connection
- · Powered by Tridonic

| GENERAL INFORMATION              |            |  |
|----------------------------------|------------|--|
| Wattage                          | 15W        |  |
| Lumens Delivered                 | 1000lm     |  |
| Lm/W                             | 73lm/W     |  |
| Beam Angle                       | 50         |  |
| CRI                              | 90         |  |
| ССТ                              | 4000K      |  |
| Input                            | 220-240V   |  |
| Operating Temp                   | 0°C - 25°C |  |
| SDCM                             | 3          |  |
| UGR                              | 14         |  |
| Cut-Out Size                     | 90x90mm    |  |
| Product Weight without Packaging | 0.01 kg    |  |
|                                  |            |  |