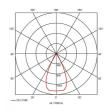

- Full 360° head rotation and 90° tilting capability
- Black trim provides excellent glare control
- · Remote driver with plug and play connection
- · Powered by Tridonic

| GENERAL INFORMATION              |            |  |
|----------------------------------|------------|--|
| Wattage                          | 15W        |  |
| Lumens Delivered                 | 1000lm     |  |
| Lm/W                             | 73lm/W     |  |
| Beam Angle                       | 50         |  |
| CRI                              | 90         |  |
| ССТ                              | 4000K      |  |
| Input                            | 220-240V   |  |
| Operating Temp                   | 0°C - 25°C |  |
| SDCM                             | 3          |  |
| UGR                              | 14         |  |
| Cut-Out Size                     | 90x90mm    |  |
| Product Weight without Packaging | 0.01 kg    |  |
|                                  |            |  |