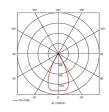

- Full 360° head rotation and 90° tilting capability
- · Black trim provides excellent glare control
- Remote driver with plug and play connection
- Powered by Tridonic

| GENERAL INFORMATION              |              |  |
|----------------------------------|--------------|--|
| Wattage                          | 15W          |  |
| Lumens Delivered                 | 1000lm       |  |
| Lm/W                             | 73lm/W       |  |
| Beam Angle                       | 50           |  |
| CRI                              | 90           |  |
| ССТ                              | 4000K        |  |
| Input                            | 220-240V     |  |
| Operating Temp                   | -20°C - 25°C |  |
| SDCM                             | 3            |  |
| UGR                              | 14           |  |
| Cut-Out Size                     | 90x90mm      |  |
| Product Weight without Packaging | 0.01 kg      |  |