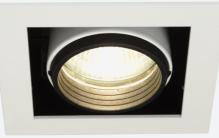

## Unity S and R Retractable

Unity Square Retractable Downlight DSI Code: AULED1/SMP/DD2

| Category      | Downlights                                     |  |
|---------------|------------------------------------------------|--|
| Application   | Ancillary, Commercial, Education, Hospitality, |  |
|               | Residential, Retail                            |  |
| Specification | Architectural                                  |  |
|               |                                                |  |

- Square and Rectangular recessed adjustable architectural downlight suitable for commercial, hospitality and retail applications
- Retractable head design allows for a range of installation applications
- · Steel housing with die-cast aluminium body for excellent thermal management
- Dimmable options

- Full 360° head rotation and 90° tilting capability
- · Black trim provides excellent glare control
- Remote driver with plug and play connection
- Powered by Tridonic

| GENERAL INFORMATION              |              |  |
|----------------------------------|--------------|--|
| Wattage                          | 15W          |  |
| Lumens Delivered                 | 1000lm       |  |
| Lm/W                             | 73lm/W       |  |
| Beam Angle                       | 50           |  |
| CRI                              | 90           |  |
| ССТ                              | 4000K        |  |
| Input                            | 220-240V     |  |
| Operating Temp                   | -20°C - 25°C |  |
| SDCM                             | 3            |  |
| UGR                              | 14           |  |
| Cut-Out Size                     | 90x90mm      |  |
| Product Weight without Packaging | 0.01 kg      |  |

| TECHNICAL INFORMATION          |             |  |
|--------------------------------|-------------|--|
| Light Source                   | LED         |  |
| Colour / Finish                | White       |  |
| IP Rating                      | IP20        |  |
| Class Protection               | 2           |  |
| Internal / External            | Internal    |  |
| Surface / Recessed / Suspended | Recessed    |  |
| Lumen Depreciation             | L80 60,000h |  |
| Warranty (Years)               | 5           |  |
| CE Mark                        | Yes         |  |
| Height                         | 106 mm      |  |