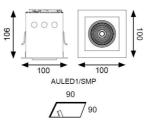

- Full 360° head rotation and 90° tilting capability
- · Black trim provides excellent glare control
- Remote driver with plug and play connection
- Powered by Tridonic

| GENERAL INFORMATION              |              |  |
|----------------------------------|--------------|--|
| Wattage                          | 15W          |  |
| Lumens Delivered                 | 1000lm       |  |
| Lm/W                             | 73lm/W       |  |
| Beam Angle                       | 50           |  |
| CRI                              | 90           |  |
| ССТ                              | 4000K        |  |
| Input                            | 220-240V     |  |
| Operating Temp                   | -20°C - 25°C |  |
| SDCM                             | 3            |  |
| UGR                              | 14           |  |
| Cut-Out Size                     | 90x90mm      |  |
| Product Weight without Packaging | 0.01 kg      |  |

| TECHNICAL INFORMATION          |             |  |
|--------------------------------|-------------|--|
| Light Source                   | LED         |  |
| Colour / Finish                | White       |  |
| IP Rating                      | IP20        |  |
| Class Protection               | 2           |  |
| Internal / External            | Internal    |  |
| Surface / Recessed / Suspended | Recessed    |  |
| Lumen Depreciation             | L80 60,000h |  |
| Warranty (Years)               | 5           |  |
| CE Mark                        | Yes         |  |
| Height                         | 106 mm      |  |