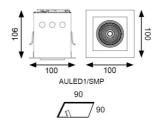

- Full 360° head rotation and 90° tilting capability
- Black trim provides excellent glare control
- Remote driver with plug and play connection
- Powered by Tridonic

| GENERAL INFORMATION              |            |
|----------------------------------|------------|
| Wattage                          | 15W        |
| Lumens Delivered                 | 1000lm     |
| Lm/W                             | 73lm/W     |
| Beam Angle                       | 50         |
| CRI                              | 90         |
| CCT                              | 4000K      |
| Input                            | 220-240V   |
| Operating Temp                   | 0°C - 25°C |
| SDCM                             | 3          |
| UGR                              | 14         |
| Cut-Out Size                     | 90x90mm    |
| Product Weight without Packaging | 0.01 kg    |
|                                  |            |

| TECHNICAL INFORMATION          |             |
|--------------------------------|-------------|
| Light Source                   | LED         |
| Colour / Finish                | White       |
| IP Rating                      | IP20        |
| Class Protection               | 2           |
| Internal / External            | Internal    |
| Surface / Recessed / Suspended | Recessed    |
| Lumen Depreciation             | L80 60,000h |
| Warranty (Years)               | 5           |
| CE Mark                        | Yes         |
| Height                         | 106 mm      |