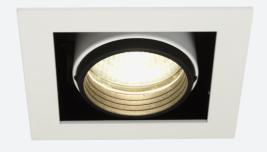

## Unity S and R Retractable

Unity Square Retractable Downlight DSI Code: AULED1/SMP/DD2/M3

- Square and Rectangular recessed adjustable architectural downlight suitable for commercial, hospitality and retail applications
- Retractable head design allows for a range of installation applications
- Steel housing with die-cast aluminium body for excellent thermal management
- · Dimmable options

- Full 360° head rotation and 90° tilting capability
- Black trim provides excellent glare control
- Remote driver with plug and play connection
- Powered by Tridonic

| GENERAL INFORMATION              |            |
|----------------------------------|------------|
| Wattage                          | 15W        |
| Lumens Delivered                 | 1000lm     |
| Lm/W                             | 73lm/W     |
| Beam Angle                       | 50         |
| CRI                              | 90         |
| CCT                              | 4000K      |
| Input                            | 220-240V   |
| Operating Temp                   | 0°C - 25°C |
| SDCM                             | 3          |
| UGR                              | 14         |
| Cut-Out Size                     | 90x90mm    |
| Product Weight without Packaging | 0.01 kg    |
|                                  |            |