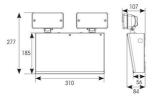

| TECHNICAL INFORMATION          |             |
|--------------------------------|-------------|
| Light Source                   | LED         |
| Colour / Finish                | White       |
| IP Rating                      | IP20        |
| Class Protection               | 1           |
| Internal / External            | Internal    |
| Surface / Recessed / Suspended | Wall        |
| Lumen Depreciation             | L70 60,000h |
| Warranty (Years)               | 5           |
| CE Mark                        | Yes         |
| Height                         | 107 mm      |