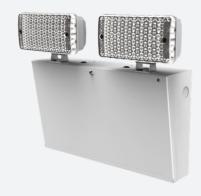

## **Twin Spot**

Twin Spot

Code: ATWS/1/NM

| Emergency                                     |
|-----------------------------------------------|
| Ancillary, Commercial, Education, Healthcare, |
| Hospitality, Industrial, Retail               |
| Performance                                   |
|                                               |

- Twin LED emergency floodlighting for industrial applications
- Robust metal enclosure in an opal colour

- LiFePO4 Lithium battery provides enhanced product lifetime
- Moulded polycarbonate heads

| GENERAL INFORMATION              |            |  |
|----------------------------------|------------|--|
| Wattage                          | 3.5W       |  |
| Lumens Delivered                 | 440lm      |  |
| Lm/W                             | 125lm/W    |  |
| CRI                              | 70         |  |
| CCT                              | 6500K      |  |
| Input                            | 220-240V   |  |
| Operating Temp                   | 0°C - 40°C |  |
| SDCM                             | 6          |  |
| Product Weight without Packaging | 1.85 kg    |  |
|                                  |            |  |