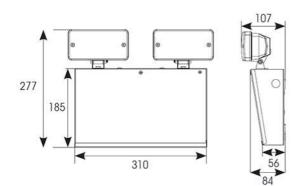

| 3.5W       |
|------------|
|            |
| 440lm      |
| 70         |
| 6500K      |
| 220-240V   |
| 0°C - 40°C |
| 6          |
| 1.85 kg    |
|            |

| TECHNICAL INFORMATION          |             |  |
|--------------------------------|-------------|--|
| Light Source                   | LED         |  |
| Colour / Finish                | White       |  |
| IP Rating                      | IP20        |  |
| IK Rating                      | IK10        |  |
| Class Protection               | 1           |  |
| Internal / External            | Internal    |  |
| Surface / Recessed / Suspended | Wall        |  |
| Lumen Depreciation             | L70 60,000h |  |
| Warranty (Years)               | 5           |  |
| CE Mark                        | Yes         |  |
| Height                         | 107 mm      |  |