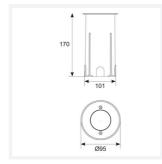

- Static load test to 2000kg
- Die-cast aluminium construction with 316L stainless steel top frame
- · Non-dimmable

| GENERAL INFORMATION              |              |  |
|----------------------------------|--------------|--|
| Wattage                          | 4            |  |
| Lumens Delivered                 | 300lm        |  |
| Lm/W                             | 75lm/W       |  |
| Beam Angle                       | 20           |  |
| CRI                              | 90           |  |
| CCT                              | 3000K        |  |
| Input                            | 220-240V     |  |
| Operating Temp                   | -20°C - 25°C |  |
| SDCM                             | 3            |  |
| Cut-Out Size                     | 75mm         |  |
| Product Weight without Packaging | 0.842 kg     |  |

| TECHNICAL INFORMATION          |                 |  |
|--------------------------------|-----------------|--|
| Light Source                   | LED             |  |
| Colour / Finish                | Stainless Steel |  |
| IP Rating                      | IP67            |  |
| Class Protection               | 1               |  |
| Internal / External            | External        |  |
| Surface / Recessed / Suspended | Recessed        |  |
| Warranty (Years)               | 5               |  |
| CE Mark                        | Yes             |  |
| Diameter                       | 95 mm           |  |