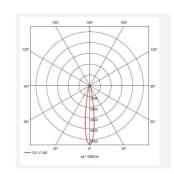

- Static load test to 2000kg
- Die-cast aluminium construction with 316L stainless steel top frame
- · Non-dimmable

| GENERAL INFORMATION              |              |  |
|----------------------------------|--------------|--|
| Wattage                          | 4            |  |
| Lumens Delivered                 | 300lm        |  |
| Lm/W                             | 75lm/W       |  |
| Beam Angle                       | 20           |  |
| CRI                              | 90           |  |
| CCT                              | 3000K        |  |
| Input                            | 220-240V     |  |
| Operating Temp                   | -20°C - 25°C |  |
| SDCM                             | 3            |  |
| Cut-Out Size                     | 75mm         |  |
| Product Weight without Packaging | 0.842 kg     |  |