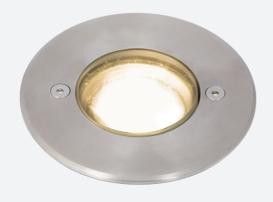

## **Turlock**

Turlock 95 LED Walkover IP67 3000K Code: ATURWOLED/95/WW

| Feature Lighting                                |  |
|-------------------------------------------------|--|
| Commercial, Education, Healthcare, Hospitality, |  |
| Outdoor, Residential, Retail                    |  |
| Architectural                                   |  |
|                                                 |  |

| TECHNICAL INFORMATION          |                 |  |
|--------------------------------|-----------------|--|
| Light Source                   | LED             |  |
| Colour / Finish                | Stainless Steel |  |
| IP Rating                      | IP67            |  |
| Class Protection               | 1               |  |
| Internal / External            | External        |  |
| Surface / Recessed / Suspended | Recessed        |  |
| Warranty (Years)               | 5               |  |
| CE Mark                        | Yes             |  |
| Diameter                       | 95 mm           |  |