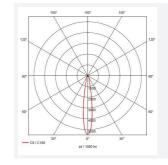

## Turlock

Turlock 70 4-Way Mini Drive Over Cover Code: ATURWOLED/70/4





Mini drive over cover accessory

| Category      | Feature Lighting                                |  |
|---------------|-------------------------------------------------|--|
| Application   | Commercial, Education, Healthcare, Hospitality, |  |
|               | Residential, Retail                             |  |
| Specification | Architectural                                   |  |



PRODUCT FEATURES

Compatible with Turlock LED Inground Uplight

| GENERAL INFORMATION              |          |  |
|----------------------------------|----------|--|
| Product Weight without Packaging | 0.109 kg |  |

| TECHNICAL INFORMATION          |                 |  |  |
|--------------------------------|-----------------|--|--|
| Light Source                   | LED             |  |  |
| Colour / Finish                | Stainless Steel |  |  |
| Surface / Recessed / Suspended | Recessed        |  |  |
| CE Mark                        | Yes             |  |  |
| Diameter                       | 68 mm           |  |  |
| Height                         | 5 mm            |  |  |