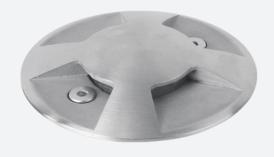

## Turlock

Turlock 70 4-Way Mini Drive Over Cover Code: ATURWOLED/70/4

Mini drive over cover accessory

| Category      | Feature Lighting                                |  |
|---------------|-------------------------------------------------|--|
| Application   | Commercial, Education, Healthcare, Hospitality, |  |
|               | Residential, Retail                             |  |
| Specification | Architectural                                   |  |

| TECHNICAL INFORMATION          |                 |  |  |
|--------------------------------|-----------------|--|--|
| Light Source                   | LED             |  |  |
| Colour / Finish                | Stainless Steel |  |  |
| Surface / Recessed / Suspended | Recessed        |  |  |
| CE Mark                        | Yes             |  |  |
| Diameter                       | 68 mm           |  |  |
| Height                         | 5 mm            |  |  |