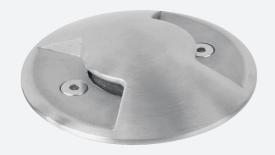

## **Turlock**

Turlock 70 2-Way Mini Drive Over Cover Code: ATURWOLED/70/2

## PRODUCT FEATURES

· Mini drive over cover accessory

• Compatible with Turlock LED Inground Uplight

| GENERAL INFORMATION              |          |  |
|----------------------------------|----------|--|
| Product Weight without Packaging | 0.108 kg |  |

| TECHNICAL INFORMATION          |                 |  |
|--------------------------------|-----------------|--|
| Light Source                   | LED             |  |
| Colour / Finish                | Stainless Steel |  |
| Surface / Recessed / Suspended | Recessed        |  |
| CE Mark                        | Yes             |  |
| Diameter                       | 68 mm           |  |
| Height                         | 5 mm            |  |