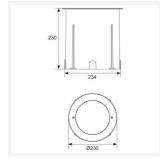

| GENERAL INFORMATION           |              |  |
|-------------------------------|--------------|--|
| Wattage                       | 19           |  |
| Lumens Delivered              | 2200lm       |  |
| Lm/W                          | 116lm/W      |  |
| Beam Angle                    | 20           |  |
| CRI                           | 90           |  |
| ССТ                           | 4000K        |  |
| Input                         | 220-240V     |  |
| Operating Temp                | -20°C - 25°C |  |
| SDCM                          | 3            |  |
| Cut-Out Size                  | 210mm        |  |
| Product Weight without Packag | ing 3.559 kg |  |

| TECHNICAL INFORMATION          |                 |  |
|--------------------------------|-----------------|--|
| Light Source                   | LED             |  |
| Colour / Finish                | Stainless Steel |  |
| IP Rating                      | IP67            |  |
| Class Protection               | 1               |  |
| Internal / External            | External        |  |
| Surface / Recessed / Suspended | Recessed        |  |
| Warranty (Years)               | 5               |  |
| CE Mark                        | Yes             |  |
| Diameter                       | 230 mm          |  |