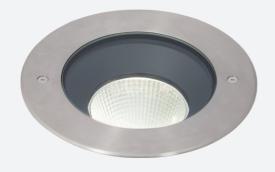

## **Turlock**

Turlock 230 LED Walkover IP67 Code: ATURWOLED/230

## PRODUCT FEATURES

- $\bullet \ \ \text{High performance inground uplight suitable for commercial, hospitality and residential}$ applications
- Die-cast aluminium construction with 316L stainless steel top frame
- Static load test to 2000kg; suitable for vehicular and pedestrian traffic
- Supplied c/w installation housing for additional protection and ease of installation
- Pre-wired with 1 metre of rubber insulated cable
- · Non-dimmable

| TECHNICAL INFORMATION          |                 |  |
|--------------------------------|-----------------|--|
| Light Source                   | LED             |  |
| Colour / Finish                | Stainless Steel |  |
| IP Rating                      | IP67            |  |
| Class Protection               | 1               |  |
| Internal / External            | External        |  |
| Surface / Recessed / Suspended | Recessed        |  |
| Warranty (Years)               | 5               |  |
| CE Mark                        | Yes             |  |
| Diameter                       | 230 mm          |  |