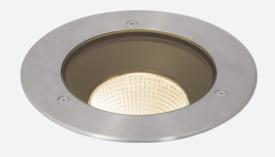

## **Turlock**

Turlock 230 LED Walkover IP67 3000K Code: ATURWOLED/230/WW

## PRODUCT FEATURES

- High performance inground uplight suitable for commercial, hospitality and residential applications
- Die-cast aluminium construction with 316L stainless steel top frame
- Static load test to 2000kg; suitable for vehicular and pedestrian traffic
- Supplied c/w installation housing for additional protection and ease of installation
- Pre-wired with 1 metre of rubber insulated cable
- Non-dimmable

| GENERAL INFORMATION           |              |  |
|-------------------------------|--------------|--|
| Wattage                       | 19           |  |
| Lumens Delivered              | 2000lm       |  |
| Lm/W                          | 106lm/W      |  |
| Beam Angle                    | 20           |  |
| CRI                           | 90           |  |
| ССТ                           | 3000K        |  |
| Input                         | 220-240V     |  |
| Operating Temp                | -20°C - 25°C |  |
| SDCM                          | 3            |  |
| Cut-Out Size                  | 210mm        |  |
| Product Weight without Packag | ing 3.559 kg |  |

| TECHNICAL INFORMATION          |                 |  |
|--------------------------------|-----------------|--|
| Light Source                   | LED             |  |
| Colour / Finish                | Stainless Steel |  |
| IP Rating                      | IP67            |  |
| Class Protection               | 1               |  |
| Internal / External            | External        |  |
| Surface / Recessed / Suspended | Recessed        |  |
| Warranty (Years)               | 5               |  |
| CE Mark                        | Yes             |  |
| Diameter                       | 230 mm          |  |