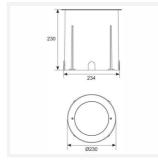

| GENERAL INFORMATION           |              |  |
|-------------------------------|--------------|--|
| Wattage                       | 19           |  |
| Lumens Delivered              | 2000lm       |  |
| Lm/W                          | 106lm/W      |  |
| Beam Angle                    | 20           |  |
| CRI                           | 90           |  |
| ССТ                           | 3000K        |  |
| Input                         | 220-240V     |  |
| Operating Temp                | -20°C - 25°C |  |
| SDCM                          | 3            |  |
| Cut-Out Size                  | 210mm        |  |
| Product Weight without Packag | ing 3.559 kg |  |

| TECHNICAL INFORMATION          |                 |  |
|--------------------------------|-----------------|--|
| Light Source                   | LED             |  |
| Colour / Finish                | Stainless Steel |  |
| IP Rating                      | IP67            |  |
| Class Protection               | 1               |  |
| Internal / External            | External        |  |
| Surface / Recessed / Suspended | Recessed        |  |
| Warranty (Years)               | 5               |  |
| CE Mark                        | Yes             |  |
| Diameter                       | 230 mm          |  |