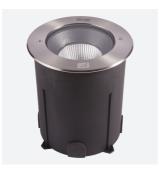

## **Turlock**

Turlock 175 LED Walkover IP67 Code: ATURWOLED/175

## PRODUCT FEATURES

- High performance inground uplight suitable for commercial, hospitality and residential applications
- Die-cast aluminium construction with 316L stainless steel top frame
- Static load test to 2000kg; suitable for vehicular and pedestrian traffic
- · Powered by HEP

| TECHNICAL INFORMATION          |                 |
|--------------------------------|-----------------|
| Light Source                   | LED             |
| Colour / Finish                | Stainless Steel |
| IP Rating                      | IP67            |
| Class Protection               | 1               |
| Internal / External            | External        |
| Surface / Recessed / Suspended | Recessed        |
| Warranty (Years)               | 5               |
| CE Mark                        | Yes             |
| Diameter                       | 175 mm          |