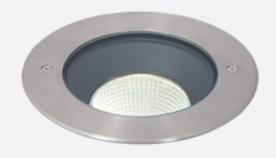

## **Turlock**

Turlock 175 LED Walkover IP67 Code: ATURWOLED/175

## PRODUCT FEATURES

- High performance inground uplight suitable for commercial, hospitality and residential applications
- Die-cast aluminium construction with 316L stainless steel top frame
- Static load test to 2000kg; suitable for vehicular and pedestrian traffic
- · Powered by HEP

| TECHNICAL INFORMATION          |                 |
|--------------------------------|-----------------|
| Light Source                   | LED             |
| Colour / Finish                | Stainless Steel |
| IP Rating                      | IP67            |
| Class Protection               | 1               |
| Internal / External            | External        |
| Surface / Recessed / Suspended | Recessed        |
| Warranty (Years)               | 5               |
| CE Mark                        | Yes             |
| Diameter                       | 175 mm          |