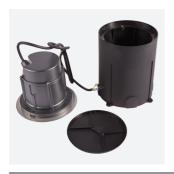

- Supplied c/w installation housing for additional protection and ease of installation
- Pre-wired with 1 metre of rubber insulated cable
- · Triac dimmable as standard

| GENERAL INFORMATION              |              |
|----------------------------------|--------------|
| Wattage                          | 8            |
| Lumens Delivered                 | 870lm        |
| Lm/W                             | 110lm/W      |
| Beam Angle                       | 20           |
| CRI                              | 90           |
| CCT                              | 4000K        |
| Input                            | 220-240V     |
| Operating Temp                   | -20°C - 25°C |
| SDCM                             | 3            |
| Cut-Out Size                     | 155mm        |
| Product Weight without Packaging | 2.126 kg     |