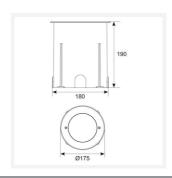

| TECHNICAL INFORMATION          |                 |
|--------------------------------|-----------------|
| Light Source                   | LED             |
| Colour / Finish                | Stainless Steel |
| IP Rating                      | IP67            |
| Class Protection               | 1               |
| Internal / External            | External        |
| Surface / Recessed / Suspended | Recessed        |
| Warranty (Years)               | 5               |
| CE Mark                        | Yes             |
| Diameter                       | 175 mm          |