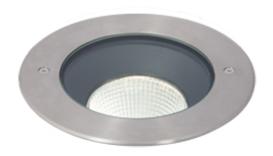

## **Turlock**

Turlock 175 LED Walkover IP67 Code: ATURWOLED/175

- High performance inground uplight suitable for commercial, hospitality and residential applications
- Die-cast aluminium construction with 316L stainless steel top frame
- Static load test to 2000kg; suitable for vehicular and pedestrian traffic
- · Powered by HEP

## **Turlock**

Turlock 175 LED Walkover IP67 Code: ATURWOLED/175