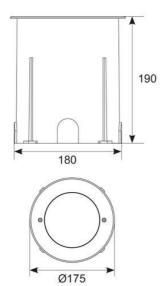

- Supplied c/w installation housing for additional protection and ease of installation
- Pre-wired with 1 metre of rubber insulated cable
- Triac dimmable as standard

| Wattage 8   Lumens Delivered 870Im   Lm/W 110Im/W   Beam Angle 20   CRI 90   CCT 4000K   Input 220-240V   Operating Temp -20°C - 25°C   SDCM 3 |  |
|------------------------------------------------------------------------------------------------------------------------------------------------|--|
| Lm/W 110lm/W   Beam Angle 20   CRI 90   CCT 4000K   Input 220-240V   Operating Temp -20°C - 25°C                                               |  |
| Beam Angle 20   CRI 90   CCT 4000K   Input 220-240V   Operating Temp -20°C - 25°C                                                              |  |
| CRI 90   CCT 4000 K   Input 220-240 V   Operating Temp -20°C - 25°C                                                                            |  |
| CCT 4000K   Input 220-240V   Operating Temp -20°C - 25°C                                                                                       |  |
| Input 220-240V   Operating Temp -20°C - 25°C                                                                                                   |  |
| Operating Temp -20°C - 25°C                                                                                                                    |  |
| · · ·                                                                                                                                          |  |
| CDOM 2                                                                                                                                         |  |
| SDOM 3                                                                                                                                         |  |
| Cut-Out Size 155mm                                                                                                                             |  |
| Product Weight without Packaging 2.126 kg                                                                                                      |  |

| TECHNICAL INFORMATION          |                 |  |
|--------------------------------|-----------------|--|
| Light Source                   | LED             |  |
| Colour / Finish                | Stainless Steel |  |
| IP Rating                      | IP67            |  |
| IK Rating                      | IK10            |  |
| Class Protection               | 1               |  |
| Internal / External            | External        |  |
| Surface / Recessed / Suspended | Recessed        |  |
| Warranty (Years)               | 5               |  |
| CE Mark                        | Yes             |  |
| Diameter                       | 175 mm          |  |