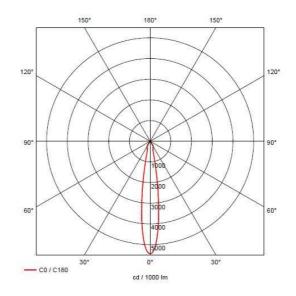

- Supplied c/w installation housing for additional protection and ease of installation
- Pre-wired with 1 metre of rubber insulated cable
- Triac dimmable as standard

| Wattage 8   Lumens Delivered 870Im   Lm/W 110Im/W   Beam Angle 20   CRI 90   CCT 4000K   Input 220-240V   Operating Temp -20°C - 25°C   SDCM 3 |  |
|------------------------------------------------------------------------------------------------------------------------------------------------|--|
| Lm/W 110lm/W   Beam Angle 20   CRI 90   CCT 4000K   Input 220-240V   Operating Temp -20°C - 25°C                                               |  |
| Beam Angle 20   CRI 90   CCT 4000K   Input 220-240V   Operating Temp -20°C - 25°C                                                              |  |
| CRI 90   CCT 4000 K   Input 220-240 V   Operating Temp -20°C - 25°C                                                                            |  |
| CCT 4000K   Input 220-240V   Operating Temp -20°C - 25°C                                                                                       |  |
| Input 220-240V   Operating Temp -20°C - 25°C                                                                                                   |  |
| Operating Temp -20°C - 25°C                                                                                                                    |  |
| · · ·                                                                                                                                          |  |
| CDOM 2                                                                                                                                         |  |
| SDOM 3                                                                                                                                         |  |
| Cut-Out Size 155mm                                                                                                                             |  |
| Product Weight without Packaging 2.126 kg                                                                                                      |  |