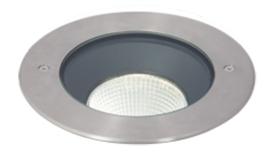

## **Turlock**

Turlock 175 LED Walkover IP67 Code: ATURWOLED/175

- High performance inground uplight suitable for commercial, hospitality and residential applications
- Die-cast aluminium construction with 316L stainless steel top frame
- Static load test to 2000kg; suitable for vehicular and pedestrian traffic
- · Powered by HEP

- Supplied c/w installation housing for additional protection and ease of installation
- Pre-wired with 1 metre of rubber insulated cable
- Triac dimmable as standard

| Wattage 8   Lumens Delivered 870Im   Lm/W 110Im/W   Beam Angle 20   CRI 90   CCT 4000K   Input 220-240V   Operating Temp -20°C - 25°C   SDCM 3 |  |
|------------------------------------------------------------------------------------------------------------------------------------------------|--|
| Lm/W 110lm/W   Beam Angle 20   CRI 90   CCT 4000K   Input 220-240V   Operating Temp -20°C - 25°C                                               |  |
| Beam Angle 20   CRI 90   CCT 4000K   Input 220-240V   Operating Temp -20°C - 25°C                                                              |  |
| CRI 90   CCT 4000 K   Input 220-240 V   Operating Temp -20°C - 25°C                                                                            |  |
| CCT 4000K   Input 220-240V   Operating Temp -20°C - 25°C                                                                                       |  |
| Input 220-240V   Operating Temp -20°C - 25°C                                                                                                   |  |
| Operating Temp -20°C - 25°C                                                                                                                    |  |
| · · ·                                                                                                                                          |  |
| CDOM 2                                                                                                                                         |  |
| SDOM 3                                                                                                                                         |  |
| Cut-Out Size 155mm                                                                                                                             |  |
| Product Weight without Packaging 2.126 kg                                                                                                      |  |

| TECHNICAL INFORMATION          |                 |  |
|--------------------------------|-----------------|--|
| Light Source                   | LED             |  |
| Colour / Finish                | Stainless Steel |  |
| IP Rating                      | IP67            |  |
| IK Rating                      | IK10            |  |
| Class Protection               | 1               |  |
| Internal / External            | External        |  |
| Surface / Recessed / Suspended | Recessed        |  |
| Warranty (Years)               | 5               |  |
| CE Mark                        | Yes             |  |
| Diameter                       | 175 mm          |  |