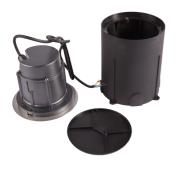

## **Turlock**

Turlock 175 LED Walkover IP67 Code: ATURWOLED/175

- High performance inground uplight suitable for commercial, hospitality and residential applications
- Die-cast aluminium construction with 316L stainless steel top frame
- Static load test to 2000kg; suitable for vehicular and pedestrian traffic
- · Powered by HEP

- Supplied c/w installation housing for additional protection and ease of installation
- Pre-wired with 1 metre of rubber insulated cable
- Triac dimmable as standard

| Wattage 8   Lumens Delivered 870Im   Lm/W 110Im/W   Beam Angle 20   CRI 90   CCT 4000K   Input 220-240V   Operating Temp -20°C - 25°C   SDCM 3 |  |
|------------------------------------------------------------------------------------------------------------------------------------------------|--|
| Lm/W 110lm/W   Beam Angle 20   CRI 90   CCT 4000K   Input 220-240V   Operating Temp -20°C - 25°C                                               |  |
| Beam Angle 20   CRI 90   CCT 4000K   Input 220-240V   Operating Temp -20°C - 25°C                                                              |  |
| CRI 90   CCT 4000 K   Input 220-240 V   Operating Temp -20°C - 25°C                                                                            |  |
| CCT 4000K   Input 220-240V   Operating Temp -20°C - 25°C                                                                                       |  |
| Input 220-240V   Operating Temp -20°C - 25°C                                                                                                   |  |
| Operating Temp -20°C - 25°C                                                                                                                    |  |
| · · ·                                                                                                                                          |  |
| CDOM 2                                                                                                                                         |  |
| SDOM 3                                                                                                                                         |  |
| Cut-Out Size 155mm                                                                                                                             |  |
| Product Weight without Packaging 2.126 kg                                                                                                      |  |