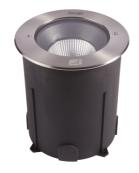

## **Turlock**

Turlock 175 LED Walkover IP67 Code: ATURWOLED/175

- High performance inground uplight suitable for commercial, hospitality and residential applications
- Die-cast aluminium construction with 316L stainless steel top frame
- Static load test to 2000kg; suitable for vehicular and pedestrian traffic
- · Powered by HEP

- Supplied c/w installation housing for additional protection and ease of installation
- Pre-wired with 1 metre of rubber insulated cable
- Triac dimmable as standard

| Wattage 8   Lumens Delivered 870Im   Lm/W 110Im/W   Beam Angle 20   CRI 90   CCT 4000K   Input 220-240V   Operating Temp -20°C - 25°C   SDCM 3 |  |
|------------------------------------------------------------------------------------------------------------------------------------------------|--|
| Lm/W 110lm/W   Beam Angle 20   CRI 90   CCT 4000K   Input 220-240V   Operating Temp -20°C - 25°C                                               |  |
| Beam Angle 20   CRI 90   CCT 4000K   Input 220-240V   Operating Temp -20°C - 25°C                                                              |  |
| CRI 90   CCT 4000 K   Input 220-240 V   Operating Temp -20°C - 25°C                                                                            |  |
| CCT 4000K   Input 220-240V   Operating Temp -20°C - 25°C                                                                                       |  |
| Input 220-240V   Operating Temp -20°C - 25°C                                                                                                   |  |
| Operating Temp -20°C - 25°C                                                                                                                    |  |
| · · ·                                                                                                                                          |  |
| CDOM 2                                                                                                                                         |  |
| SDOM 3                                                                                                                                         |  |
| Cut-Out Size 155mm                                                                                                                             |  |
| Product Weight without Packaging 2.126 kg                                                                                                      |  |