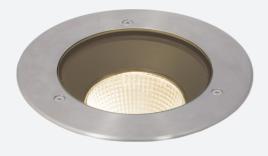

## Turlock

Turlock 175 LED Walkover IP67 3000K Code: ATURWOLED/175/WW

**PRODUCT FEATURES** 

- High performance inground uplight suitable for commercial, hospitality and residential applications
- Die-cast aluminium construction with 316L stainless steel top frame
- Static load test to 2000kg; suitable for vehicular and pedestrian traffic
- Powered by HEP

| TECHNICAL INFORMATION          |                 |  |
|--------------------------------|-----------------|--|
| Light Source                   | LED             |  |
| Colour / Finish                | Stainless Steel |  |
| IP Rating                      | IP67            |  |
| Class Protection               | 1               |  |
| Internal / External            | External        |  |
| Surface / Recessed / Suspended | Recessed        |  |
| Warranty (Years)               | 5               |  |
| CE Mark                        | Yes             |  |
| Diameter                       | 175 mm          |  |