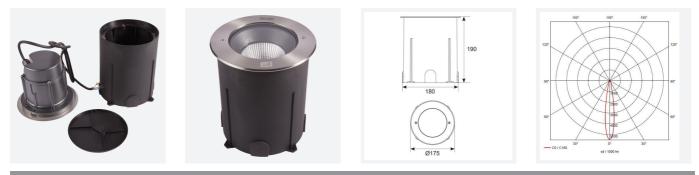

- Supplied c/w installation housing for additional protection and ease of installation
- · Pre-wired with 1 metre of rubber insulated cable
- Triac dimmable as standard

|                                 | GENERAL INFORMATION |
|---------------------------------|---------------------|
| Wattage                         | 8                   |
| Lumens Delivered                | 790lm               |
| Lm/W                            | 98lm/W              |
| Beam Angle                      | 20                  |
| CRI                             | 90                  |
| ССТ                             | 3000K               |
| Input                           | 220-240V            |
| Operating Temp                  | -20°C - 25°C        |
| SDCM                            | 3                   |
| Cut-Out Size                    | 155mm               |
| Product Weight without Packagin | g 2.126 kg          |

| TECHNICAL INFORMATION          |                 |  |
|--------------------------------|-----------------|--|
| Light Source                   | LED             |  |
| Colour / Finish                | Stainless Steel |  |
| IP Rating                      | IP67            |  |
| Class Protection               | 1               |  |
| Internal / External            | External        |  |
| Surface / Recessed / Suspended | Recessed        |  |
| Warranty (Years)               | 5               |  |
| CE Mark                        | Yes             |  |
| Diameter                       | 175 mm          |  |