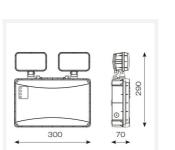

| TECHNICAL INFORMATION          |                     |  |
|--------------------------------|---------------------|--|
| Light Source                   | LED                 |  |
| Colour / Finish                | White               |  |
| IP Rating                      | IP66                |  |
| Class Protection               | 1                   |  |
| Internal / External            | Internal / External |  |
| Surface / Recessed / Suspended | Wall                |  |
| Lumen Depreciation             | L70 50,000h         |  |
| Warranty (Years)               | 5                   |  |
| CE Mark                        | Yes                 |  |
| Height                         | 290 mm              |  |