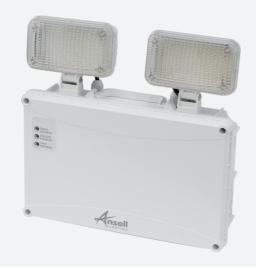

## **Owl High Output**

Owl High Output IP66
Code: ATSLED/3NM/ST/HO

Category

**Application** 

Specification

Ancillary, Commercial, Education, Healthcare,

## PRODUCT FEATURES

- Self-test Twin LED emergency floodlight for industrial applications
- Moulded polycarbonate heads

- · Robust white moulded enclosure
- · Self-test as standard

| GENERAL INFORMATION |  |  |
|---------------------|--|--|
| 3W                  |  |  |
| 706lm (Emergency)   |  |  |
| 60                  |  |  |
| 70                  |  |  |
| 6500K               |  |  |
| 220-240V            |  |  |
| 0°C - 40°C          |  |  |
| 1.602 kg            |  |  |
|                     |  |  |