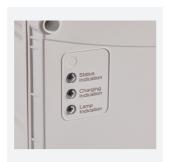

## PRODUCT FEATURES

- Self-test Twin LED emergency floodlight for industrial applications
- Moulded polycarbonate heads

- · Robust white moulded enclosure
- · Self-test as standard

| GENERAL INFORMATION |  |  |
|---------------------|--|--|
| 3W                  |  |  |
| 706lm (Emergency)   |  |  |
| 60                  |  |  |
| 70                  |  |  |
| 6500K               |  |  |
| 220-240V            |  |  |
| 0°C - 40°C          |  |  |
| 1.602 kg            |  |  |
|                     |  |  |