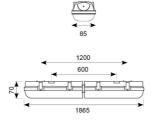

| TECHNICAL INFORMATION          |                     |
|--------------------------------|---------------------|
| Light Source                   | LED                 |
| Colour / Finish                | Grey                |
| IP Rating                      | IP65                |
| Class Protection               | 1                   |
| Internal / External            | Internal / External |
| Surface / Recessed / Suspended | Ceiling, Suspended  |
| Lumen Depreciation             | L80 54,000h         |
| Warranty (Years)               | 7                   |
| CE Mark                        | Yes                 |
| Height                         | 70 mm               |