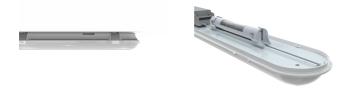

## Tornado PRO

Tornado PRO 1800mm Corridor Function Code: ATORPLED6/CF

- Ultra slim IP65 LED robust non-corrosive batten ideal for industrial applications and ancillary areas
- · Unique base design caters for multiple installation methods
- Quick release LED array / gear tray assembly provides the installer the means to faster installation / maintenance
- Self-test emergency option with Li-ion battery technology, reducing charge time and running costs
- High efficiency up to 161 Lm/W
- Installer friendly embedded features aid accurate and fast installation for any application
- Fast latching / permanently located stainless steel side clips ensure a quick and secure connection
- High output 5ft options available