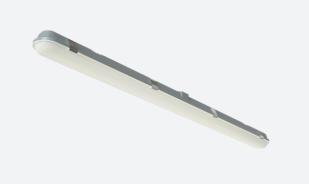

## Tornado PRO

Tornado PRO 1800mm Corridor Function Code: ATORPLED6/CF

- Ultra slim IP65 LED robust non-corrosive batten ideal for industrial applications and ancillary areas
- · Unique base design caters for multiple installation methods
- Quick release LED array / gear tray assembly provides the installer the means to faster installation / maintenance
- Self-test emergency option with Li-ion battery technology, reducing charge time and running costs
- High efficiency up to 161 Lm/W
- Installer friendly embedded features aid accurate and fast installation for any application
- Fast latching / permanently located stainless steel side clips ensure a quick and secure connection
- High output 5ft options available