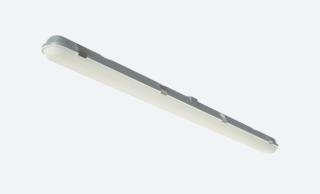

## Tornado PRO

Tornado PRO 1500mm OCTO Smart Control DALI-Code: ATORPLED5/OCTO/DM3

| Category      | Battens and Weatherproofs                     |
|---------------|-----------------------------------------------|
| Application   | Ancillary, Commercial, Education, Healthcare, |
|               | Hospitality, Industrial, Retail               |
| Specification | Performance                                   |
|               |                                               |

- Ultra slim IP65 LED robust non-corrosive batten ideal for industrial applications and ancillary areas
- Unique base design caters for multiple installation methods
- Quick release LED array / gear tray assembly provides the installer the means to faster installation / maintenance
- Self-test emergency option with Li-ion battery technology, reducing charge time and running costs
- High efficiency up to 161 Lm/W
- $\bullet \ \ \text{Installer friendly embedded features aid accurate and fast installation for any application}$
- Fast latching / permanently located stainless steel side clips ensure a quick and secure connection
- High output 5ft options available