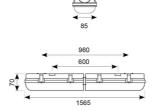

| TECHNICAL INFORMATION          |                        |  |  |
|--------------------------------|------------------------|--|--|
| Light Source                   | LED                    |  |  |
| Colour / Finish                | Grey                   |  |  |
| IP Rating                      | IP65                   |  |  |
| Class Protection               | 1                      |  |  |
| Internal / External            | Internal / External    |  |  |
| Surface / Recessed / Suspended | Ceiling, Suspended     |  |  |
| Lumen Depreciation             | L80 54,000h            |  |  |
| Warranty (Years)               | 7                      |  |  |
| CE Mark                        | Yes                    |  |  |
| Height                         | 70 mm                  |  |  |
| Accessories                    | ATORPLED/SSKIT/SINGLE, |  |  |
|                                | ATORPLED/SSKIT/TWIN    |  |  |