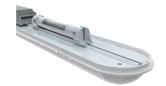

- Ultra slim IP65 LED robust non-corrosive batten ideal for industrial applications and ancillary areas
- Unique base design caters for multiple installation methods
- Quick release LED array / gear tray assembly provides the installer the means to faster installation / maintenance
- Self-test emergency option with Li-ion battery technology, reducing charge time and running costs
- High efficiency up to 161 Lm/W
- $\bullet \ \ \text{Installer friendly embedded features aid accurate and fast installation for any application}$
- Fast latching / permanently located stainless steel side clips ensure a quick and secure connection
- High output 5ft options available

| TECHNICAL INFORMATION          |                        |  |  |
|--------------------------------|------------------------|--|--|
| Light Source                   | LED                    |  |  |
| Colour / Finish                | Grey                   |  |  |
| IP Rating                      | IP65                   |  |  |
| Class Protection               | 1                      |  |  |
| Internal / External            | Internal / External    |  |  |
| Surface / Recessed / Suspended | Ceiling, Suspended     |  |  |
| Lumen Depreciation             | L80 54,000h            |  |  |
| Warranty (Years)               | 7                      |  |  |
| CE Mark                        | Yes                    |  |  |
| Height                         | 70 mm                  |  |  |
| Accessories                    | ATORPLED/SSKIT/SINGLE, |  |  |
|                                | ATORPLED/SSKIT/TWIN    |  |  |