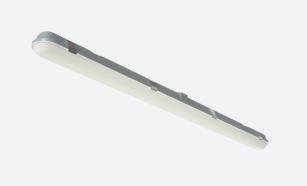

## Tornado PRO

Tornado PRO 1500mm DSI Code: ATORPLED5/DD2

| Category      | Battens and Weatherproofs                     |
|---------------|-----------------------------------------------|
| Application   | Ancillary, Commercial, Education, Healthcare, |
|               | Hospitality, Industrial, Retail               |
| Specification | Performance                                   |
|               |                                               |

- Ultra slim IP65 LED robust non-corrosive batten ideal for industrial applications and ancillary areas
- Unique base design caters for multiple installation methods
- Quick release LED array / gear tray assembly provides the installer the means to faster installation / maintenance
- Self-test emergency option with Li-ion battery technology, reducing charge time and running costs
- High efficiency up to 161 Lm/W
- $\bullet \ \ \text{Installer friendly embedded features aid accurate and fast installation for any application}$
- Fast latching / permanently located stainless steel side clips ensure a quick and secure connection
- High output 5ft options available