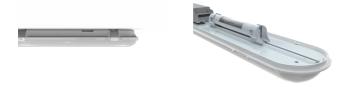

- Ultra slim IP65 LED robust non-corrosive batten ideal for industrial applications and ancillary areas
- Unique base design caters for multiple installation methods
- Quick release LED array / gear tray assembly provides the installer the means to faster installation / maintenance
- Self-test emergency option with Li-ion battery technology, reducing charge time and running costs
- High efficiency up to 161 Lm/W
- $\bullet \ \ \text{Installer friendly embedded features aid accurate and fast installation for any application}$
- Fast latching / permanently located stainless steel side clips ensure a quick and secure connection
- High output 5ft options available

| TECHNICAL INFORMATION          |                        |  |  |
|--------------------------------|------------------------|--|--|
| Light Source                   | LED                    |  |  |
| Colour / Finish                | Grey                   |  |  |
| IP Rating                      | IP65                   |  |  |
| Class Protection               | 1                      |  |  |
| Internal / External            | Internal / External    |  |  |
| Surface / Recessed / Suspended | Ceiling, Suspended     |  |  |
| Lumen Depreciation             | L80 54,000h            |  |  |
| Warranty (Years)               | 7                      |  |  |
| CE Mark                        | Yes                    |  |  |
| Height                         | 70 mm                  |  |  |
| Accessories                    | ATORPLED/SSKIT/SINGLE, |  |  |
|                                | ATORPLED/SSKIT/TWIN    |  |  |