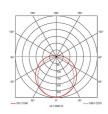

| GENERAL INFORMATION              |              |  |  |
|----------------------------------|--------------|--|--|
| Wattage                          | 29W          |  |  |
| Lumens Delivered                 | 3200lm       |  |  |
| Lm/W                             | 111lm/W      |  |  |
| Beam Angle                       | 100/120      |  |  |
| CRI                              | 80           |  |  |
| CCT                              | 4000K        |  |  |
| Input                            | 220-240V     |  |  |
| Operating Temp                   | -10°C - 40°C |  |  |
| SDCM                             | 3            |  |  |
| Product Weight without Packaging | 0.01 kg      |  |  |