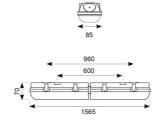

| TECHNICAL INFORMATION          |                        |  |  |
|--------------------------------|------------------------|--|--|
| Light Source                   | LED                    |  |  |
| Colour / Finish                | Grey                   |  |  |
| IP Rating                      | IP65                   |  |  |
| Class Protection               | 1                      |  |  |
| Internal / External            | Internal / External    |  |  |
| Surface / Recessed / Suspended | Ceiling, Suspended     |  |  |
| Lumen Depreciation             | L80 54,000h            |  |  |
| Warranty (Years)               | 7                      |  |  |
| CE Mark                        | Yes                    |  |  |
| Height                         | 70 mm                  |  |  |
| Accessories                    | ATORPLED/SSKIT/SINGLE, |  |  |
|                                | ATORPLED/SSKIT/TWIN    |  |  |