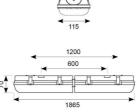

| TECHNICAL INFORMATION          |                        |  |
|--------------------------------|------------------------|--|
| Light Source                   | LED                    |  |
| Colour / Finish                | Grey                   |  |
| IP Rating                      | IP65                   |  |
| Class Protection               | 1                      |  |
| Internal / External            | Internal / External    |  |
| Surface / Recessed / Suspended | Ceiling, Suspended     |  |
| Lumen Depreciation             | L80 54,000h            |  |
| Warranty (Years)               | 7                      |  |
| CE Mark                        | Yes                    |  |
| Height                         | 70 mm                  |  |
| Accessories                    | ATORPLED/SSKIT/SINGLE, |  |
|                                | ATORPLED/SSKIT/TWIN    |  |