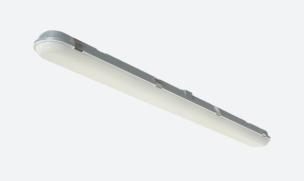

## Tornado PRO

Tornado PRO Twin 1800mm DALI Self-Test Code: ATORPLED2X6/DD3/M3

- Ultra slim IP65 LED robust non-corrosive batten ideal for industrial applications and ancillary areas
- · Unique base design caters for multiple installation methods
- Quick release LED array / gear tray assembly provides the installer the means to faster installation / maintenance
- Self-test emergency option with Li-ion battery technology, reducing charge time and running costs
- High efficiency up to 161 Lm/W
- Installer friendly embedded features aid accurate and fast installation for any application
- Fast latching / permanently located stainless steel side clips ensure a quick and secure connection
- High output 5ft options available