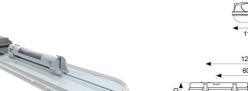

## Tornado PRO

Tornado PRO Twin 1800mm DALI Self-Test Code: ATORPLED2X6/DD3/M3

- Ultra slim IP65 LED robust non-corrosive batten ideal for industrial applications and ancillary areas
- · Unique base design caters for multiple installation methods
- Quick release LED array / gear tray assembly provides the installer the means to faster installation / maintenance
- Self-test emergency option with Li-ion battery technology, reducing charge time and running costs
- High efficiency up to 161 Lm/W
- Installer friendly embedded features aid accurate and fast installation for any application
- Fast latching / permanently located stainless steel side clips ensure a quick and secure connection
- High output 5ft options available

| TECHNICAL INFORMATION          |                        |  |
|--------------------------------|------------------------|--|
| Light Source                   | LED                    |  |
| Colour / Finish                | Grey                   |  |
| IP Rating                      | IP65                   |  |
| Class Protection               | 1                      |  |
| Internal / External            | Internal / External    |  |
| Surface / Recessed / Suspended | Ceiling, Suspended     |  |
| Lumen Depreciation             | L80 54,000h            |  |
| Warranty (Years)               | 7                      |  |
| CE Mark                        | Yes                    |  |
| Height                         | 70 mm                  |  |
| Accessories                    | ATORPLED/SSKIT/SINGLE, |  |
|                                | ATORPLED/SSKIT/TWIN    |  |