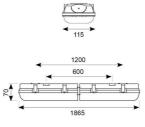

| TECHNICAL INFORMATION          |                        |  |
|--------------------------------|------------------------|--|
| Light Source                   | LED                    |  |
| Colour / Finish                | Grey                   |  |
| IP Rating                      | IP65                   |  |
| Class Protection               | 1                      |  |
| Internal / External            | Internal / External    |  |
| Surface / Recessed / Suspended | Ceiling, Suspended     |  |
| Lumen Depreciation             | L80 54,000h            |  |
| Warranty (Years)               | 7                      |  |
| CE Mark                        | Yes                    |  |
| Height                         | 70 mm                  |  |
| Accessories                    | ATORPLED/SSKIT/SINGLE, |  |
|                                | ATORPLED/SSKIT/TWIN    |  |