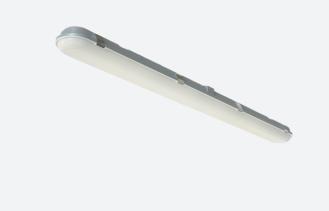

## Tornado PRO

Tornado PRO Twin 1800mm DALI DALI-Emergency Code: ATORPLED2X6/DD3/DM3

| Category      | Battens and Weatherproofs                     |  |
|---------------|-----------------------------------------------|--|
| Application   | Ancillary, Commercial, Education, Healthcare, |  |
|               | Hospitality, Industrial, Retail               |  |
| Specification | Performance                                   |  |

- Ultra slim IP65 LED robust non-corrosive batten ideal for industrial applications and ancillary
  areas
- · Unique base design caters for multiple installation methods
- Quick release LED array / gear tray assembly provides the installer the means to faster
  installation / maintenance
- Self-test emergency option with Li-ion battery technology, reducing charge time and running costs