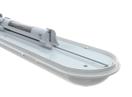

- Ultra slim IP65 LED robust non-corrosive batten ideal for industrial applications and ancillary
  areas
- · Unique base design caters for multiple installation methods
- Quick release LED array / gear tray assembly provides the installer the means to faster
  installation / maintenance
- Self-test emergency option with Li-ion battery technology, reducing charge time and running costs

| <ul> <li>High efficiency up to 161 Lm/W</li> </ul> |
|----------------------------------------------------|
|----------------------------------------------------|

- Installer friendly embedded features aid accurate and fast installation for any application
- Fast latching / permanently located stainless steel side clips ensure a quick and secure connection
- High output 5ft options available