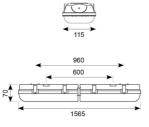

| GENERAL INFORMATION |            |  |
|---------------------|------------|--|
| Wattage             | 115W       |  |
| Lumens Delivered    | 18000lm    |  |
| Lm/W                | 158lm/W    |  |
| Beam Angle          | 100/120    |  |
| CRI                 | 80         |  |
| CCT                 | 4000K      |  |
| Input               | 220-240V   |  |
| Operating Temp      | 0°C - 40°C |  |
| SDCM                | 3          |  |
| UGR                 | 28         |  |

| TECHNICAL INFORMATION |  |  |  |
|-----------------------|--|--|--|
| LED                   |  |  |  |
| Grey                  |  |  |  |
| IP65                  |  |  |  |
| 1                     |  |  |  |
| Internal / External   |  |  |  |
| Ceiling, Suspended    |  |  |  |
| L80 54,000h           |  |  |  |
| 7                     |  |  |  |
| Yes                   |  |  |  |
| 70 mm                 |  |  |  |
|                       |  |  |  |