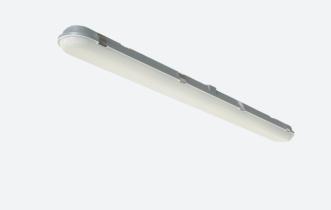

## Tornado PRO

Tornado PRO Twin 1500mm High Output 2 Switch Code: ATORPLED2X5/HO/2/DD1/M3

| Category      | Battens and Weatherproofs                     |
|---------------|-----------------------------------------------|
| Application   | Ancillary, Commercial, Education, Healthcare, |
|               | Hospitality, Industrial, Retail               |
| Specification | Performance                                   |

- Ultra slim IP65 LED robust non-corrosive batten ideal for industrial applications and ancillary
  areas
- · Unique base design caters for multiple installation methods
- Quick release LED array / gear tray assembly provides the installer the means to faster
  installation / maintenance
- Self-test emergency option with Li-ion battery technology, reducing charge time and running costs

| <ul> <li>High efficiency up to 161 Lm/W</li> </ul> |
|----------------------------------------------------|
|----------------------------------------------------|

- Installer friendly embedded features aid accurate and fast installation for any application
- Fast latching / permanently located stainless steel side clips ensure a quick and secure connection
- · High output 5ft options available