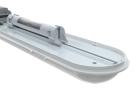

## Tornado PRO

Tornado PRO Twin 1500mm High Output 2 Switch Code: ATORPLED2X5/HO/2/DD1/DM3

| Category      | Battens and Weatherproofs                     |
|---------------|-----------------------------------------------|
| Application   | Ancillary, Commercial, Education, Healthcare, |
|               | Hospitality, Industrial, Retail               |
| Specification | Performance                                   |

- Ultra slim IP65 LED robust non-corrosive batten ideal for industrial applications and ancillary
  areas
- · Unique base design caters for multiple installation methods
- Quick release LED array / gear tray assembly provides the installer the means to faster
  installation / maintenance
- Self-test emergency option with Li-ion battery technology, reducing charge time and running costs

| <ul> <li>High efficiency up to 161 Lm/W</li> </ul> |
|----------------------------------------------------|
|----------------------------------------------------|

- Installer friendly embedded features aid accurate and fast installation for any application
- Fast latching / permanently located stainless steel side clips ensure a quick and secure connection
- · High output 5ft options available