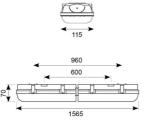

| GENERAL INFORMATION |            |  |
|---------------------|------------|--|
| Wattage             | 115W       |  |
| Lumens Delivered    | 18000lm    |  |
| Lm/W                | 158lm/W    |  |
| Beam Angle          | 100/120    |  |
| CRI                 | 80         |  |
| CCT                 | 4000K      |  |
| Input               | 220-240V   |  |
| Operating Temp      | 0°C - 40°C |  |
| SDCM                | 3          |  |
| UGR                 | 28         |  |

| TECHNICAL INFORMATION |  |  |  |
|-----------------------|--|--|--|
| LED                   |  |  |  |
| Grey                  |  |  |  |
| IP65                  |  |  |  |
| 1                     |  |  |  |
| Internal / External   |  |  |  |
| Ceiling, Suspended    |  |  |  |
| L80 54,000h           |  |  |  |
| 7                     |  |  |  |
| Yes                   |  |  |  |
| 70 mm                 |  |  |  |
|                       |  |  |  |