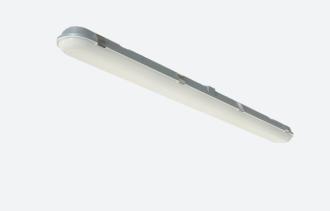

## Tornado PRO

Tornado PRO Twin 1500mm High Output 2 Switch Code: ATORPLED2X5/HO/2/DD1/DM3

| Category      | Battens and Weatherproofs                     |
|---------------|-----------------------------------------------|
| Application   | Ancillary, Commercial, Education, Healthcare, |
|               | Hospitality, Industrial, Retail               |
| Specification | Performance                                   |

- Ultra slim IP65 LED robust non-corrosive batten ideal for industrial applications and ancillary
  areas
- · Unique base design caters for multiple installation methods
- Quick release LED array / gear tray assembly provides the installer the means to faster
  installation / maintenance
- Self-test emergency option with Li-ion battery technology, reducing charge time and running costs