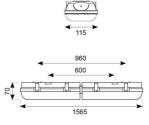

|                  | GENERAL INFORMATION |  |
|------------------|---------------------|--|
| Wattage          | 115W                |  |
| Lumens Delivered | 18000lm             |  |
| Lm/W             | 158lm/W             |  |
| Beam Angle       | 100/120             |  |
| CRI              | 80                  |  |
| CCT              | 4000K               |  |
| Input            | 220-240V            |  |
| Operating Temp   | 0°C - 40°C          |  |
| SDCM             | 3                   |  |
| UGR              | 28                  |  |

| TECHNICAL INFORMATION |  |  |  |  |  |
|-----------------------|--|--|--|--|--|
| LED                   |  |  |  |  |  |
| Grey                  |  |  |  |  |  |
| IP65                  |  |  |  |  |  |
| 1                     |  |  |  |  |  |
| Internal / External   |  |  |  |  |  |
| Ceiling, Suspended    |  |  |  |  |  |
| L80 54,000h           |  |  |  |  |  |
| 7                     |  |  |  |  |  |
| Yes                   |  |  |  |  |  |
| 70 mm                 |  |  |  |  |  |
|                       |  |  |  |  |  |