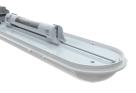

- Ultra slim IP65 LED robust non-corrosive batten ideal for industrial applications and ancillary
  areas
- · Unique base design caters for multiple installation methods
- Quick release LED array / gear tray assembly provides the installer the means to faster
  installation / maintenance
- Self-test emergency option with Li-ion battery technology, reducing charge time and running costs

| • | High e | efficiency | up to | 161 | Lm/W |
|---|--------|------------|-------|-----|------|
|---|--------|------------|-------|-----|------|

- Installer friendly embedded features aid accurate and fast installation for any application
- Fast latching / permanently located stainless steel side clips ensure a quick and secure connection
- High output 5ft options available