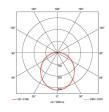

|                  | GENERAL INFORMATION |  |
|------------------|---------------------|--|
| Wattage          | 115W                |  |
| Lumens Delivered | 18000lm             |  |
| Lm/W             | 158lm/W             |  |
| Beam Angle       | 100/120             |  |
| CRI              | 80                  |  |
| CCT              | 4000K               |  |
| Input            | 220-240V            |  |
| Operating Temp   | 0°C - 40°C          |  |
| SDCM             | 3                   |  |
| UGR              | 28                  |  |