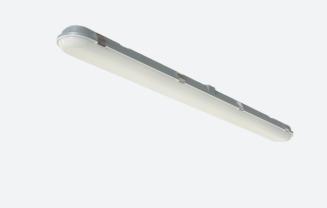

## Tornado PRO

Tornado PRO Twin 1500mm High Output 2 Code: ATORPLED2X5/HO/2/CF/DM3

| Category      | Battens and Weatherproofs                     |  |  |
|---------------|-----------------------------------------------|--|--|
| Application   | Ancillary, Commercial, Education, Healthcare, |  |  |
|               | Hospitality, Industrial, Retail               |  |  |
| Specification | Performance                                   |  |  |

- Ultra slim IP65 LED robust non-corrosive batten ideal for industrial applications and ancillary
  areas
- · Unique base design caters for multiple installation methods
- Quick release LED array / gear tray assembly provides the installer the means to faster
  installation / maintenance
- Self-test emergency option with Li-ion battery technology, reducing charge time and running costs