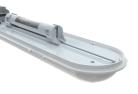

- Ultra slim IP65 LED robust non-corrosive batten ideal for industrial applications and ancillary
  areas
- · Unique base design caters for multiple installation methods
- Quick release LED array / gear tray assembly provides the installer the means to faster
  installation / maintenance
- Self-test emergency option with Li-ion battery technology, reducing charge time and running costs

| <ul> <li>High efficiency up to 161 Lm/W</li> </ul> |
|----------------------------------------------------|
|----------------------------------------------------|

- Installer friendly embedded features aid accurate and fast installation for any application
- Fast latching / permanently located stainless steel side clips ensure a quick and secure connection
- High output 5ft options available