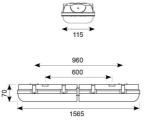

| TECHNICAL INFORMATION |  |  |
|-----------------------|--|--|
| LED                   |  |  |
| Grey                  |  |  |
| IP65                  |  |  |
| 1                     |  |  |
| Internal / External   |  |  |
| Ceiling, Suspended    |  |  |
| L80 54,000h           |  |  |
| 7                     |  |  |
| Yes                   |  |  |
| 70 mm                 |  |  |
|                       |  |  |