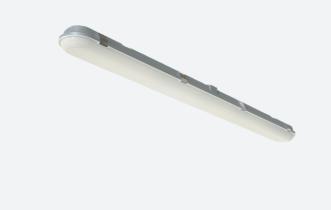

## Tornado PRO

Tornado PRO Twin 1500mm High Output 1 DALI Code: ATORPLED2X5/HO/1/DD3

| Category      | Battens and Weatherproofs                     |  |
|---------------|-----------------------------------------------|--|
| Application   | Ancillary, Commercial, Education, Healthcare, |  |
|               | Hospitality, Industrial, Retail               |  |
| Specification | Performance                                   |  |

- Ultra slim IP65 LED robust non-corrosive batten ideal for industrial applications and ancillary
  areas
- · Unique base design caters for multiple installation methods
- Quick release LED array / gear tray assembly provides the installer the means to faster
  installation / maintenance
- Self-test emergency option with Li-ion battery technology, reducing charge time and running costs