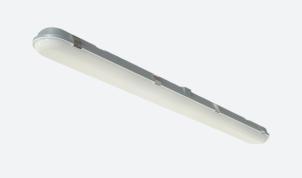

## Tornado PRO

Tornado PRO Twin 1200mm Switch Dim Code: ATORPLED2X4/DD1/MWS/DM3

- Ultra slim IP65 LED robust non-corrosive batten ideal for industrial applications and ancillary areas
- · Unique base design caters for multiple installation methods
- Quick release LED array / gear tray assembly provides the installer the means to faster installation / maintenance
- Self-test emergency option with Li-ion battery technology, reducing charge time and running costs
- High efficiency up to 161 Lm/W
- Installer friendly embedded features aid accurate and fast installation for any application
- Fast latching / permanently located stainless steel side clips ensure a quick and secure connection
- High output 5ft options available