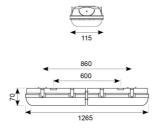

| TECHNICAL INFORMATION          |                        |  |
|--------------------------------|------------------------|--|
| Light Source                   | LED                    |  |
| Colour / Finish                | Grey                   |  |
| IP Rating                      | IP65                   |  |
| Class Protection               | 1                      |  |
| Internal / External            | Internal / External    |  |
| Surface / Recessed / Suspended | Ceiling, Suspended     |  |
| Lumen Depreciation             | L80 54,000h            |  |
| Warranty (Years)               | 7                      |  |
| CE Mark                        | Yes                    |  |
| Height                         | 70 mm                  |  |
| Accessories                    | ATORPLED/SSKIT/SINGLE, |  |
|                                | ATORPLED/SSKIT/TWIN    |  |