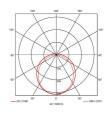

| GENERAL INFORMATION              |            |  |
|----------------------------------|------------|--|
| Wattage                          | 41W        |  |
| Lumens Delivered                 | 4500lm     |  |
| Lm/W                             | 109lm/W    |  |
| Beam Angle                       | 100/120    |  |
| CRI                              | 80         |  |
| CCT                              | 4000K      |  |
| Input                            | 220-240V   |  |
| Operating Temp                   | 0°C - 40°C |  |
| SDCM                             | 3          |  |
| Product Weight without Packaging | 0.01 kg    |  |
|                                  |            |  |