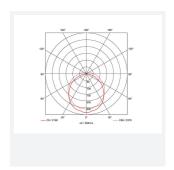

| GENERAL INFORMATION              |              |  |
|----------------------------------|--------------|--|
| Wattage                          | 35W          |  |
| Lumens Delivered                 | 5000lm       |  |
| Lm/W                             | 140lm/W      |  |
| Beam Angle                       | 105/125      |  |
| CRI                              | 80           |  |
| CCT                              | 4000K        |  |
| Input                            | 220/240V     |  |
| Operating Temp                   | -10°C - 40°C |  |
| SDCM                             | 6            |  |
| Product Weight without Packaging | 1.785 kg     |  |