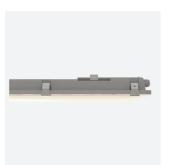

## PRODUCT FEATURES

- IP65 non-corrosive batten suitable for industrial applications and ancillary areas
- Unique luminaire fixing clip design allows option of mounting onto BESA box
- $\bullet \ \ \text{Lockable heavy-duty stainless steel clips supplied as standard for added safety and security}$
- LED Performance allows point-to-point replacement of existing fluorescent luminaires
- High efficiency up to 140 Lm/W

| TECHNICAL INFORMATION          |                     |  |
|--------------------------------|---------------------|--|
| Light Source                   | LED                 |  |
| Colour / Finish                | Grey                |  |
| IP Rating                      | IP65                |  |
| Class Protection               | 1                   |  |
| Internal / External            | Internal / External |  |
| Surface / Recessed / Suspended | Ceiling, Suspended  |  |
| Lumen Depreciation             | L70 50,000h         |  |
| Warranty (Years)               | 5                   |  |
| CE Mark                        | Yes                 |  |
| Height                         | 80 mm               |  |