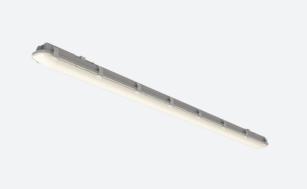

## **Tornado EVO**

Tornado EVO 1800mm Code: ATOREVO6

## PRODUCT FEATURES

- IP65 non-corrosive batten suitable for industrial applications and ancillary areas
- Unique luminaire fixing clip design allows option of mounting onto BESA box
- $\bullet \ \ \text{Lockable heavy-duty stainless steel clips supplied as standard for added safety and security}$
- LED Performance allows point-to-point replacement of existing fluorescent luminaires
- High efficiency up to 140 Lm/W