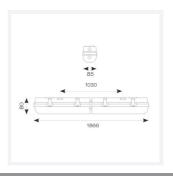

## **Tornado EVO**

Tornado EVO 1800mm Code: ATOREVO6

| TECHNICAL INFORMATION          |                     |  |
|--------------------------------|---------------------|--|
| Light Source                   | LED                 |  |
| Colour / Finish                | Grey                |  |
| IP Rating                      | IP65                |  |
| Class Protection               | 1                   |  |
| Internal / External            | Internal / External |  |
| Surface / Recessed / Suspended | Ceiling, Suspended  |  |
| Lumen Depreciation             | L70 50,000h         |  |
| Warranty (Years)               | 5                   |  |
| CE Mark                        | Yes                 |  |
| Height                         | 80 mm               |  |