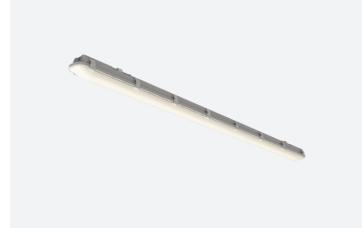

## Tornado EVO

Tornado EVO 1800mm OCTO Smart Control Code: ATOREVO6/OCTO

| Category      | Battens and Weatherproofs                     |
|---------------|-----------------------------------------------|
| Application   | Ancillary, Commercial, Education, Healthcare, |
|               | Hospitality, Industrial, Retail               |
| Specification | Performance                                   |
|               |                                               |

- IP65 non-corrosive batten suitable for industrial applications and ancillary areas
- Unique luminaire fixing clip design allows option of mounting onto BESA box
- $\bullet \ \ \text{Lockable heavy-duty stainless steel clips supplied as standard for added safety and security}$
- LED Performance allows point-to-point replacement of existing fluorescent luminaires
- High efficiency up to 140 Lm/W