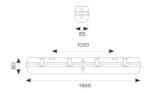

| TECHNICAL INFORMATION          |                     |  |  |
|--------------------------------|---------------------|--|--|
| Light Source                   | LED                 |  |  |
| Colour / Finish                | Grey                |  |  |
| IP Rating                      | IP65                |  |  |
| Class Protection               | 1                   |  |  |
| Internal / External            | Internal / External |  |  |
| Surface / Recessed / Suspended | Ceiling, Suspended  |  |  |
| Lumen Depreciation             | L80 54,000h         |  |  |
| Warranty (Years)               | 7                   |  |  |
| CE Mark                        | Yes                 |  |  |
| Height                         | 80 mm               |  |  |