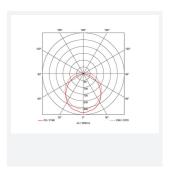

## **Tornado EVO**

## Tornado EVO 1800mm Microwave Sensor Code: ATOREVO6/MWS









## PRODUCT FEATURES

- IP65 non-corrosive batten suitable for industrial applications and ancillary areas
- Unique luminaire fixing clip design allows option of mounting onto BESA box  $\,$
- $\bullet \ \ \text{Lockable heavy-duty stainless steel clips supplied as standard for added safety and security}$
- LED Performance allows point-to-point replacement of existing fluorescent luminaires
- High efficiency up to 140 Lm/W

| GENERAL INFORMATION              |              |
|----------------------------------|--------------|
| Wattage                          | 35W          |
| Lumens Delivered                 | 5000lm       |
| Lm/W                             | 140lm/W      |
| Beam Angle                       | 105/125      |
| CRI                              | 80           |
| CCT