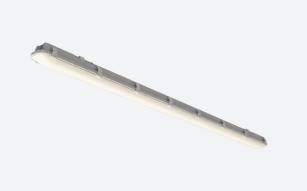

## **Tornado EVO**

## Tornado EVO 1800mm Microwave Sensor Code: ATOREVO6/MWS

## PRODUCT FEATURES

- IP65 non-corrosive batten suitable for industrial applications and ancillary areas
- Unique luminaire fixing clip design allows option of mounting onto BESA box  $\,$
- $\bullet \ \ \text{Lockable heavy-duty stainless steel clips supplied as standard for added safety and security}$
- LED Performance allows point-to-point replacement of existing fluorescent luminaires
- High efficiency up to 140 Lm/W