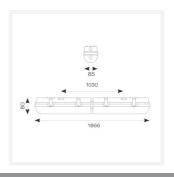

| GENERAL INFORMATION              |              |
|----------------------------------|--------------|
| Wattage                          | 35W          |
| Lumens Delivered                 | 5000lm       |
| Lm/W                             | 140lm/W      |
| Beam Angle                       | 105/125      |
| CRI                              | 80           |
| CCT                              | 4000K        |
| Input                            | 220/240V     |
| Operating Temp                   | -10°C - 40°C |
| SDCM                             | 6            |
| Product Weight without Packaging | 1.869 kg     |

www.ansell-lighting.com

| TECHNICAL INFORMATION          |                     |
|--------------------------------|---------------------|
| Light Source                   | LED                 |
| Colour / Finish                | Grey                |
| IP Rating                      | IP65                |
| Class Protection               | 1                   |
| Internal / External            | Internal / External |
| Surface / Recessed / Suspended | Ceiling, Suspended  |
| Lumen Depreciation             | L70 50,000h         |
| Warranty (Years)               | 5                   |
| CE Mark                        | Yes                 |
| Height                         | 80 mm               |