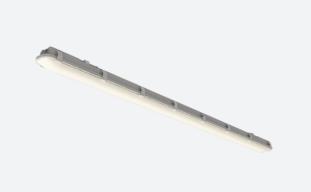

## Tornado EVO

Tornado EVO 1800mm 1-10V Self-Test Emergency Code: ATOREVO6/DD4/SM3

| Category      | Battens and Weatherproofs                     |  |
|---------------|-----------------------------------------------|--|
| Application   | Ancillary, Commercial, Education, Healthcare, |  |
|               | Hospitality, Industrial, Retail               |  |
| Specification | Performance                                   |  |
|               |                                               |  |

## PRODUCT FEATURES

- IP65 non-corrosive batten suitable for industrial applications and ancillary areas
- Unique luminaire fixing clip design allows option of mounting onto BESA box
- $\bullet \ \ \text{Lockable heavy-duty stainless steel clips supplied as standard for added safety and security}$
- LED Performance allows point-to-point replacement of existing fluorescent luminaires
- High efficiency up to 140 Lm/W