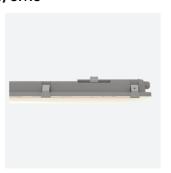

## Tornado EVO

Tornado EVO 1800mm 1-10V Self-Test Emergency Code: ATOREVO6/DD4/SM3

| Category      | Battens and Weatherproofs                     |  |
|---------------|-----------------------------------------------|--|
| Application   | Ancillary, Commercial, Education, Healthcare, |  |
|               | Hospitality, Industrial, Retail               |  |
| Specification | Performance                                   |  |
|               |                                               |  |

## PRODUCT FEATURES

- IP65 non-corrosive batten suitable for industrial applications and ancillary areas
- Unique luminaire fixing clip design allows option of mounting onto BESA box
- $\bullet \ \ \text{Lockable heavy-duty stainless steel clips supplied as standard for added safety and security}$
- LED Performance allows point-to-point replacement of existing fluorescent luminaires
- High efficiency up to 140 Lm/W