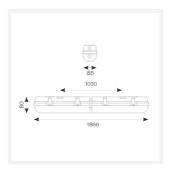

| TECHNICAL INFORMATION          |                     |  |
|--------------------------------|---------------------|--|
| Light Source                   | LED                 |  |
| Colour / Finish                | Grey                |  |
| IP Rating                      | IP65                |  |
| Class Protection               | 1                   |  |
| Internal / External            | Internal / External |  |
| Surface / Recessed / Suspended | Ceiling, Suspended  |  |
| Lumen Depreciation             | L80 54,000h         |  |
| Warranty (Years)               | 5                   |  |
| CE Mark                        | Yes                 |  |
| Height                         | 80 mm               |  |