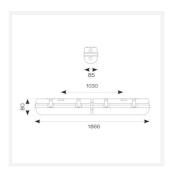

## Tornado EVO 1800mm DALI Self-Test Emergency Code: ATOREVO6/DD3/SM3

| Category      | Battens and Weatherproofs                     |
|---------------|-----------------------------------------------|
| Application   | Ancillary, Commercial, Education, Healthcare, |
|               | Hospitality, Industrial, Retail               |
| Specification | Performance                                   |
|               |                                               |

| TECHNICAL INFORMATION          |                     |  |  |
|--------------------------------|---------------------|--|--|
| Light Source                   | LED                 |  |  |
| Colour / Finish                | Grey                |  |  |
| IP Rating                      | IP65                |  |  |
| Class Protection               | 1                   |  |  |
| Internal / External            | Internal / External |  |  |
| Surface / Recessed / Suspended | Ceiling, Suspended  |  |  |
| Lumen Depreciation             | L80 54,000h         |  |  |
| Warranty (Years)               | 5                   |  |  |
| CE Mark                        | Yes                 |  |  |
| Height                         | 80 mm               |  |  |