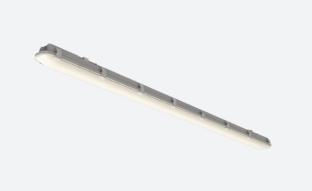

## Tornado EVO

## Tornado EVO 1800mm DALI Self-Test Emergency Code: ATOREVO6/DD3/SM3

| Category      | Battens and Weatherproofs                     |
|---------------|-----------------------------------------------|
| Application   | Ancillary, Commercial, Education, Healthcare, |
|               | Hospitality, Industrial, Retail               |
| Specification | Performance                                   |
|               |                                               |

## PRODUCT FEATURES

- IP65 non-corrosive batten suitable for industrial applications and ancillary areas
- Unique luminaire fixing clip design allows option of mounting onto BESA box  $\,$
- $\bullet \ \ \text{Lockable heavy-duty stainless steel clips supplied as standard for added safety and security}$
- LED Performance allows point-to-point replacement of existing fluorescent luminaires
- High efficiency up to 140 Lm/W