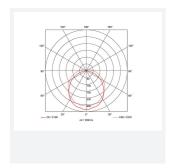

| GENERAL INFORMATION |            |  |
|---------------------|------------|--|
| Wattage             | 35W        |  |
| Lumens Delivered    | 5000lm     |  |
| Lm/W                | 140lm/W    |  |
| Beam Angle          | 105/125    |  |
| CRI                 | 80         |  |
| ССТ                 | 4000K      |  |
| Input               | 220/240V   |  |
| Operating Temp      | 0°C - 40°C |  |
| SDCM                | 6          |  |
|                     |            |  |