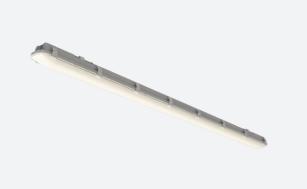

## Tornado EVO 1800mm Corridor Function Code: ATOREVO6/CF

Category

**Application** 

Specification

Ancillary, Commercial, Education, Healthcare,

## PRODUCT FEATURES

- IP65 non-corrosive batten suitable for industrial applications and ancillary areas
- Unique luminaire fixing clip design allows option of mounting onto BESA box  $\,$
- $\bullet \ \ \text{Lockable heavy-duty stainless steel clips supplied as standard for added safety and security}$
- LED Performance allows point-to-point replacement of existing fluorescent luminaires
- High efficiency up to 140 Lm/W