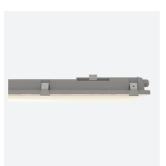

## PRODUCT FEATURES

- IP65 non-corrosive batten suitable for industrial applications and ancillary areas
- Unique luminaire fixing clip design allows option of mounting onto BESA box  $\,$
- $\bullet \ \ \text{Lockable heavy-duty stainless steel clips supplied as standard for added safety and security}$
- LED Performance allows point-to-point replacement of existing fluorescent luminaires
- High efficiency up to 140 Lm/W

| TECHNICAL INFORMATION          |                     |  |
|--------------------------------|---------------------|--|
| Light Source                   | LED                 |  |
| Colour / Finish                | Grey                |  |
| IP Rating                      | IP65                |  |
| Class Protection               | 1                   |  |
| Internal / External            | Internal / External |  |
| Surface / Recessed / Suspended | Ceiling, Suspended  |  |
| Lumen Depreciation             | L80 54,000h         |  |
| Warranty (Years)               | 5                   |  |
| CE Mark                        | Yes                 |  |
| Height                         | 80 mm               |  |