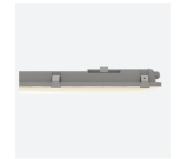

- · LED Performance allows point-to-point replacement of existing fluorescent luminaires
- · High efficiency up to 140 Lm/W

| GENERAL INFORMATION              |              |  |
|----------------------------------|--------------|--|
| Wattage                          | 30W          |  |
| Lumens Delivered                 | 4200lm       |  |
| Lm/W                             | 140lm/W      |  |
| Beam Angle                       | 105/125      |  |
| CRI                              | 80           |  |
| CCT                              | 4000K        |  |
| Input                            | 220/240V     |  |
| Operating Temp                   | -10°C - 40°C |  |
| SDCM                             | 6            |  |
| Product Weight without Packaging | 1.64 kg      |  |
|                                  |              |  |

| TECHNICAL INFORMATION          |                     |  |
|--------------------------------|---------------------|--|
| Light Source                   | LED                 |  |
| Colour / Finish                | Grey                |  |
| IP Rating                      | IP65                |  |
| Class Protection               | 1                   |  |
| Internal / External            | Internal / External |  |
| Surface / Recessed / Suspended | Ceiling, Suspended  |  |
| Lumen Depreciation             | L70 50,000h         |  |
| Warranty (Years)               | 5                   |  |
| CE Mark                        | Yes                 |  |
| Height                         | 75 mm               |  |