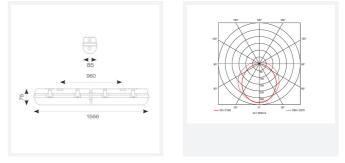

| GENERAL INFORMATION              |              |  |  |
|----------------------------------|--------------|--|--|
| Wattage                          | 30W          |  |  |
| Lumens Delivered                 | 4200lm       |  |  |
| Lm/W                             | 140lm/W      |  |  |
| Beam Angle                       | 105/125      |  |  |
| CRI                              | 80           |  |  |
| ССТ                              | 4000K        |  |  |
| Input                            | 220/240V     |  |  |
| Operating Temp                   | -10°C - 40°C |  |  |
| SDCM                             | 6            |  |  |
| Product Weight without Packaging | 1.723 kg     |  |  |
|                                  |              |  |  |